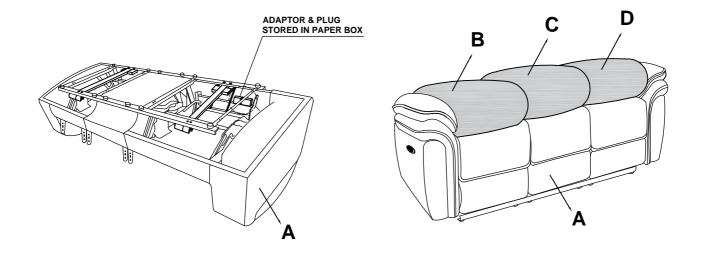

## **Assembly Instruction**

ITEM No.: 8517BRW/GRY/PWT-3PW Power Double Reclining Sofa

Hardware are stored at the bottom of sofa, please take out it for assembly hardware for assembly.

Note: Do not use power tools for assembly. Power tools increase the risk of over tightening which lead to spliting or cracking the wood.

## Component list

| No | Drawing | Qty | Description      |
|----|---------|-----|------------------|
| A  |         | 1   | SEAT             |
| В  |         | 1   | LSF BACK REST    |
| С  |         | 1   | MIDDLE BACK REST |
| D  |         | 1   | RSF BACK REST    |
| E  |         | 1   | PLUG             |
| F  |         | 1   | ADAPTOR          |