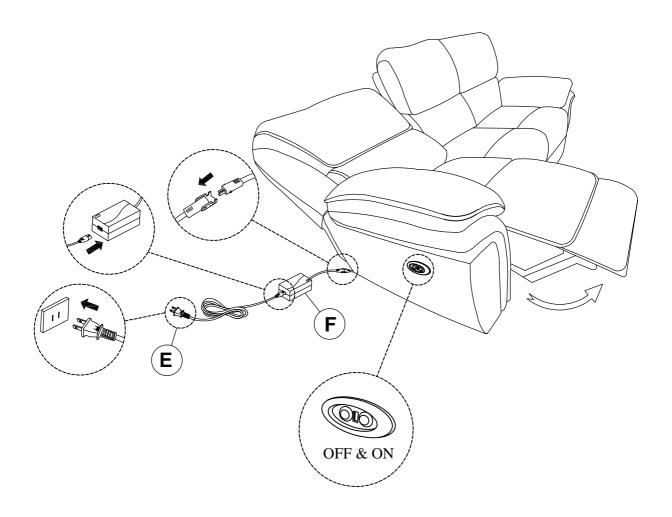

## Component list

| No | Drawing | Qty | Description      |
|----|---------|-----|------------------|
| A  |         | 1   | SEAT             |
| В  |         | 1   | LSF BACK REST    |
| С  |         | 1   | MIDDLE BACK REST |
| D  |         | 1   | RSF BACK REST    |
| E  |         | 1   | PLUG             |
| F  |         | 1   | ADAPTOR          |

Step #1

Step #2