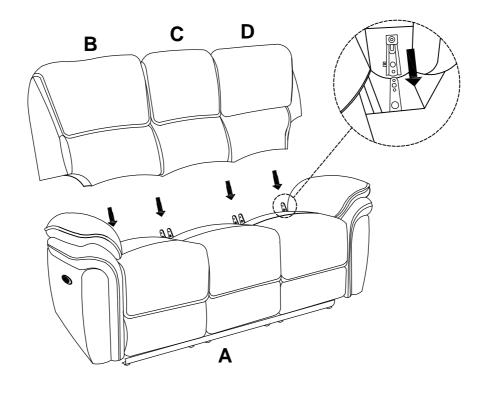

## **Assembly Instruction**

ITEM No.: 8517BRW/GRY/PWT-3PW Power Double Reclining Sofa



Hardware are stored at the bottom of sofa, please take out it for assembly hardware for assembly.

Note: Do not use power tools for assembly. Power tools increase the risk of over tightening which lead to spliting or cracking the wood.

## Component list

| No | Drawing | Qty | Description      |
|----|---------|-----|------------------|
| A  |         | 1   | SEAT             |
| В  |         | 1   | LSF BACK REST    |
| С  |         | 1   | MIDDLE BACK REST |
| D  |         | 1   | RSF BACK REST    |
| E  |         | 1   | PLUG             |
| F  |         | 1   | ADAPTOR          |

Step #1



Step #2





## Care Instruction for Polished Microfiber Fabric Furniture:

In order to maintain the original appearance of your Polished Microfiber Fabric Furniture, please follow below simple care procedures:

- Avoid exposing furniture directly to sunlight or heating and air conditioning outlets. Sunlight and or exposure to heating and air conditioning outlets will fade/damage Polished Microfiber Fabric.
- Vacuum or wipe with a soft cloth to remove dust.



For items use on wooden floor, hard surfaces or carpets, it is recommended to Install protective pads under all legs and supports to avoid/prevent from damages/scratches and discoloration.