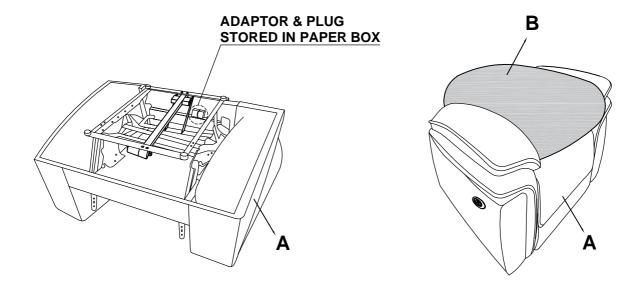

#### Component list

| No | Drawing | Qty | Description |
|----|---------|-----|-------------|
| A  |         | 1   | SEAT        |
| В  |         | 1   | BACK REST   |
| С  |         | 1   | PLUG        |
| D  |         | 1   | ADAPTOR     |

## Step #1