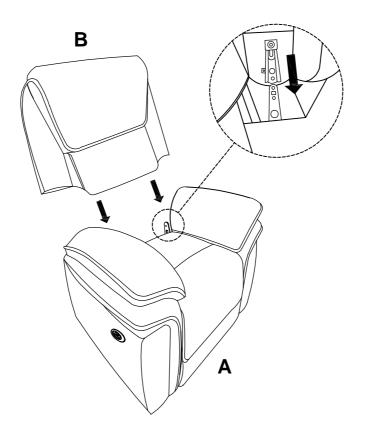

# **Assembly Instruction**

ITEM No.: 8517BRW/GRY/PWT-1PW Power Reclining Chair



Hardware are stored at the bottom of sofa, please take out it for assembly hardware for assembly.

Note: Do not use power tools for assembly. Power tools increase the risk of over tightening which lead to spliting or cracking the wood.

#### Component list

| No | Drawing | Qty | Description |
|----|---------|-----|-------------|
| A  |         | 1   | SEAT        |
| В  |         | 1   | BACK REST   |
| С  |         | 1   | PLUG        |
| D  |         | 1   | ADAPTOR     |

## Step #1



## Step #2





#### Care Instruction for Polished Microfiber Fabric Furniture:

In order to maintain the original appearance of your Polished Microfiber Fabric Furniture, please follow below simple care procedures:

- Avoid exposing furniture directly to sunlight or heating and air conditioning outlets. Sunlight and or exposure to heating and air conditioning outlets will fade/damage Polished Microfiber Fabric.
- Vacuum or wipe with a soft cloth to remove dust.



For items use on wooden floor, hard surfaces or carpets, it is recommended to Install protective pads under all legs and supports to avoid/prevent from damages/scratches and discoloration.