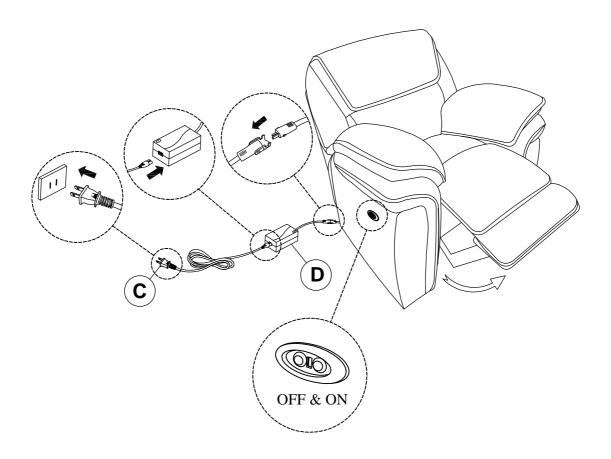

#### Component list

| No | Drawing | Qty | Description |
|----|---------|-----|-------------|
| A  |         | 1   | SEAT        |
| В  |         | 1   | BACK REST   |
| С  |         | 1   | PLUG        |
| D  |         | 1   | ADAPTOR     |