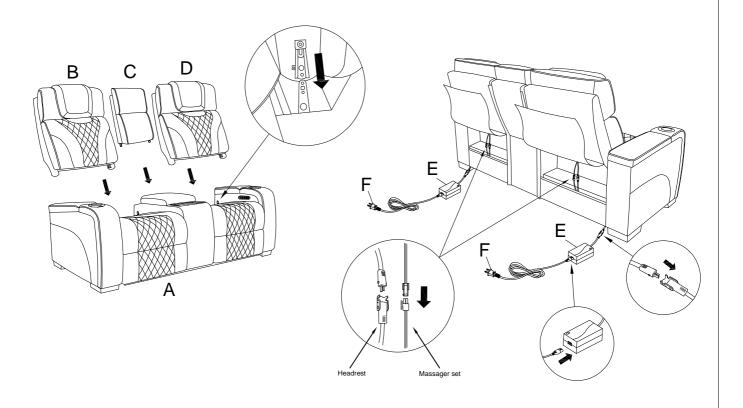

## Component list

| No | Drawing | Qty | Description       |
|----|---------|-----|-------------------|
| A  |         | 1   | SEAT              |
| В  |         | 1   | LSF BACK REST     |
| С  |         | 1   | CONSOLE BACK REST |
| D  |         | 1   | RSF BACK REST     |
| E  |         | 2   | ADAPTOR           |
| F  |         | 2   | PLUG              |

### Step #2

#### Step #3