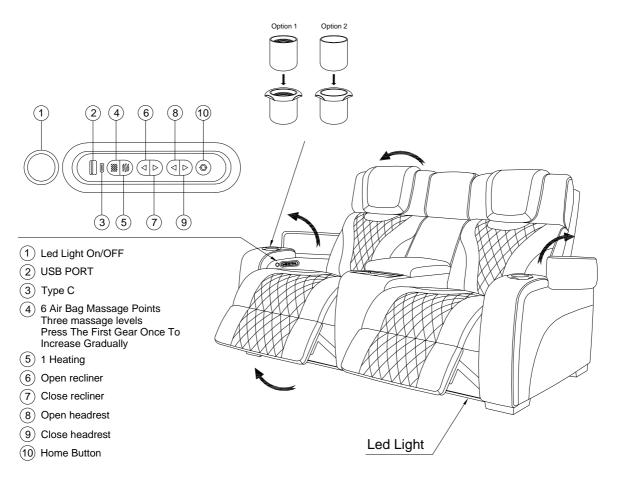

# **Assembly Instruction**

ITEM No.: 8449BK/BU/BR/GY-2PWHM
Power Double Reclining Love Seat with Center
Console, PowerHeadrests, Storage Arms with Cup
Holders, Wireless charger, Air Massage and Heat,
LED Lighting and Charging Ports