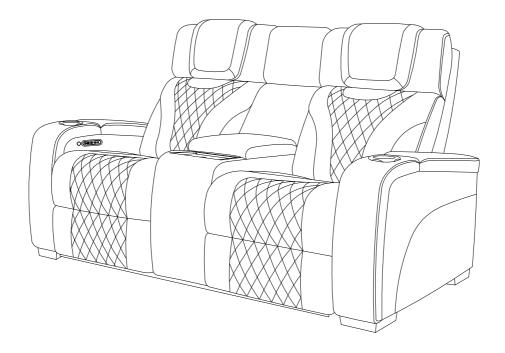

# **Assembly Instruction**

ITEM No.: 8449BK/BU/BR/GY-2PWHM
Power Double Reclining Love Seat with Center
Console, PowerHeadrests, Storage Arms with Cup
Holders, Wireless charger, Air Massage and Heat,
LED Lighting and Charging Ports

## Component list

| No | Drawing | Qty | Description       |
|----|---------|-----|-------------------|
| A  |         | 1   | SEAT              |
| В  |         | 1   | LSF BACK REST     |
| С  |         | 1   | CONSOLE BACK REST |
| D  |         | 1   | RSF BACK REST     |
| E  |         | 2   | ADAPTOR           |
| F  |         | 2   | PLUG              |