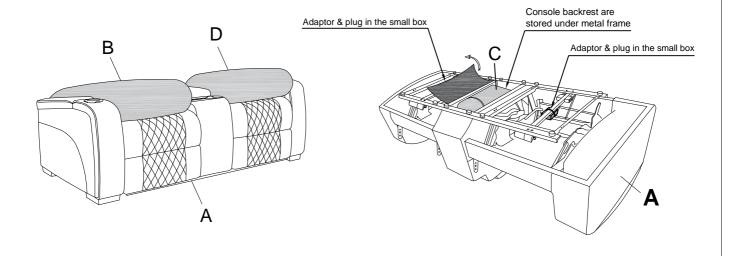

## Component list

| No | Drawing | Qty | Description       |
|----|---------|-----|-------------------|
| A  |         | 1   | SEAT              |
| В  |         | 1   | LSF BACK REST     |
| С  |         | 1   | CONSOLE BACK REST |
| D  |         | 1   | RSF BACK REST     |
| E  |         | 2   | ADAPTOR           |
| F  |         | 2   | PLUG              |

#### Step #1