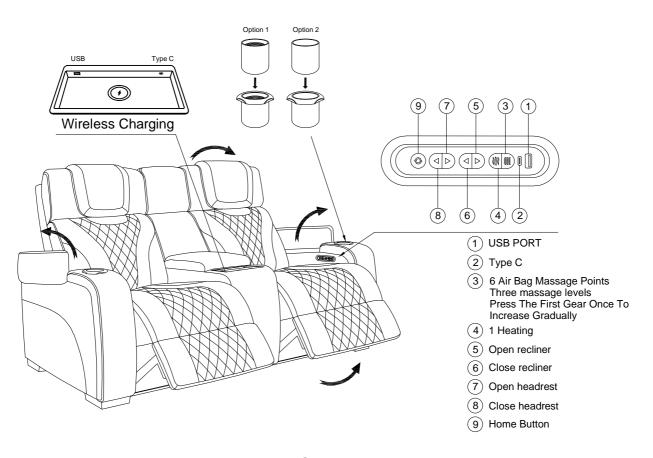

# **Assembly Instruction**

ITEM No.: 8449BK/BU/BR/GY-2PWHM
Power Double Reclining Love Seat with Center
Console, PowerHeadrests, Storage Arms with Cup
Holders, Wireless charger, Air Massage and Heat,
LED Lighting and Charging Ports