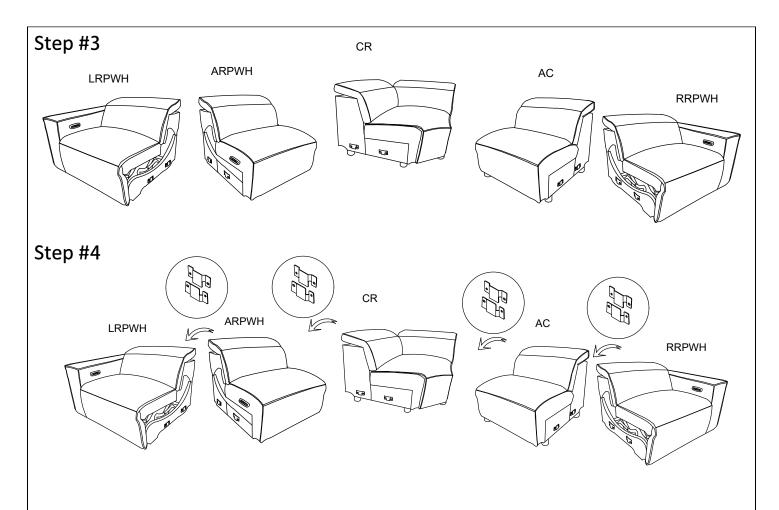

## ASSEMBLY INSTRUCTION ITEM: 8414GRY-CR (4/5) Corner Seat



NOTE: Do not use power tools for assembly. The use of power tools increases the risk of over-tightening, which can result in wood splitting or cracking.



## Component

| No | Drawing | Qty | Description              |
|----|---------|-----|--------------------------|
| А  |         | 1   | SEAT                     |
| В  | •       | 5   | PLASTIC LEGS<br>Ø60*40mm |





## Step #5



## Care Instruction for Textured Fabric Furniture:

In order to maintain the original appearance of your textured fabric Furniture, please follow below simple care procedures:

- Avoid exposing furniture directly to sunlight or heating and air conditioning outlets. Sunlight and or exposure to heating and air conditioning outlets will fade/damage textured fabric.
- Vacuum or wipe with a soft cloth to remove dust.
- Hardware may loosen over time. Periodically check to make sure all connection are tight, Re-tighten if necessary.



For items use on wooden floor, hard surfaces or carpets, it is recommended to Install protective pads under all legs and supports to avoid/prevent from damages/scratches and discoloration.