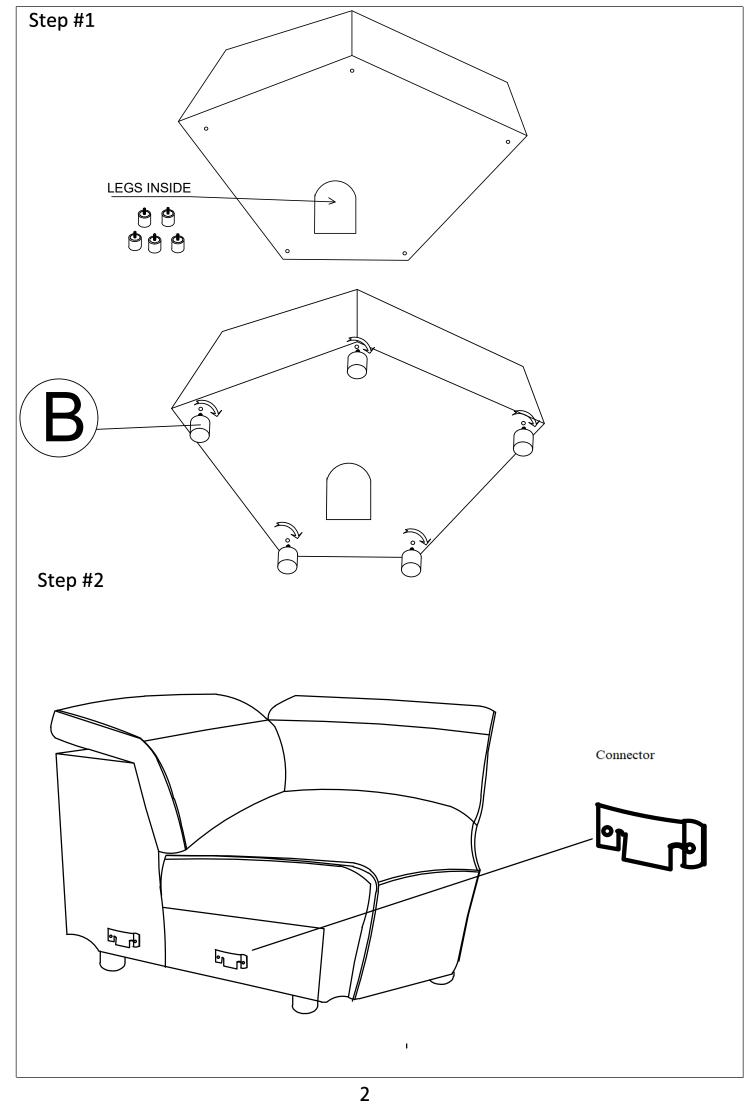

## Component

| No | Drawing | Qty | Description              |
|----|---------|-----|--------------------------|
| А  |         | 1   | SEAT                     |
| В  | •       | 5   | PLASTIC LEGS<br>Ø60*40mm |