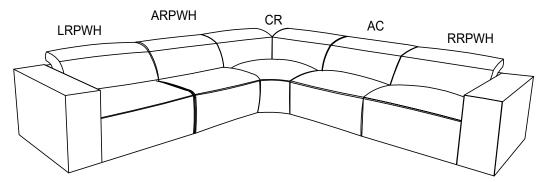

## ASSEMBLY INSTRUCTION ITEM: 8414GRY-CR (4/5) Corner Seat



NOTE: Do not use power tools for assembly. The use of power tools increases the risk of over-tightening, which can result in wood splitting or cracking.



## Component

| No | Drawing | Qty | Description              |
|----|---------|-----|--------------------------|
| А  |         | 1   | SEAT                     |
| В  | •       | 5   | PLASTIC LEGS<br>Ø60*40mm |





## Step #5



## Care Instruction for Textured Fabric Furniture:

In order to maintain the original appearance of your textured fabric Furniture, please follow below simple care procedures:

- Avoid exposing furniture directly to sunlight or heating and air conditioning outlets. Sunlight and or exposure to heating and air conditioning outlets will fade/damage textured fabric.
- Vacuum or wipe with a soft cloth to remove dust.
- Hardware may loosen over time. Periodically check to make sure all connection are tight, Re-tighten if necessary.



For items use on wooden floor, hard surfaces or carpets, it is recommended to Install protective pads under all legs and supports to avoid/prevent from damages/scratches and discoloration.