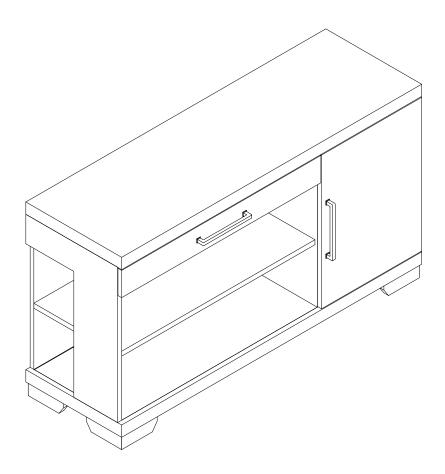

| PARTS LIST |             |        |      |
|------------|-------------|--------|------|
| NO./       | Description | Sketch | Q'ty |
| A          | Sofa Table  |        | 1PC  |

## Assembly completed

It is recommended to install protective pads under all legs and supports to avoid damage or scratches when placing furniture on a wood floor or other hard surface, and to limit indentation and prevent discoloration if placing on carpet. Hardware may loosen over time. Periodically check to make sure all connections are tight. Re-tighten if necessary.