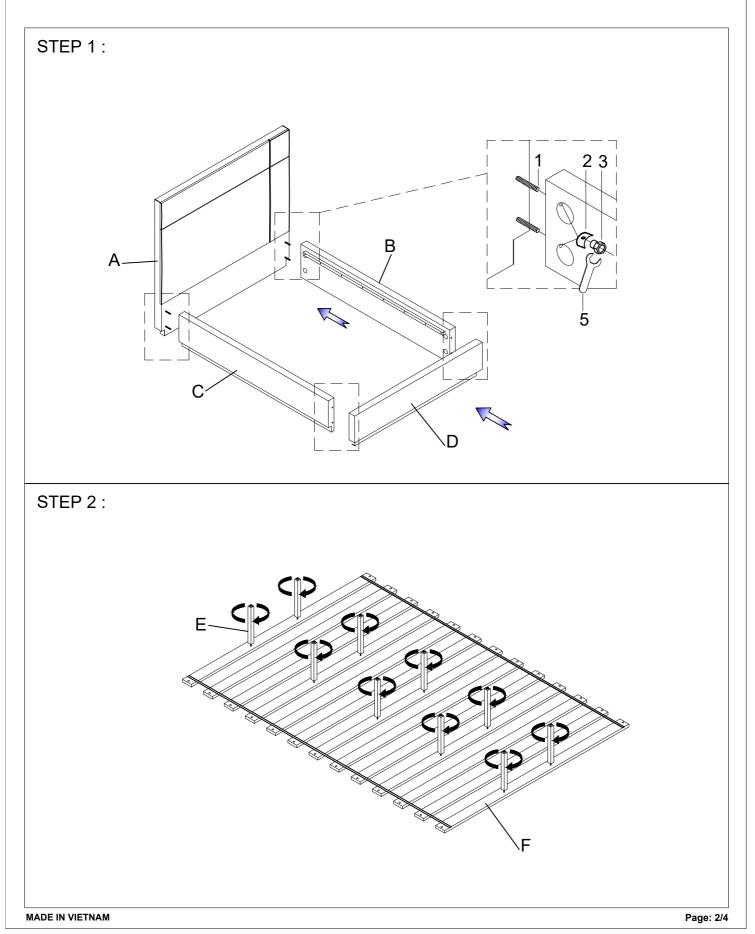

\* DO NOT TIGHTEN BOLTS UNTIL COMPLETELY ASSEMBLED

| 2319K-1 PARTS LISTS |        |             |      |  |  |
|---------------------|--------|-------------|------|--|--|
| NO.                 | SKETCH | DESCRIPTION | QTY  |  |  |
| Α                   |        | Headboard   | 1 PC |  |  |

| 2319K-3CK PARTS LISTS |            |                  |                   |  |  |
|-----------------------|------------|------------------|-------------------|--|--|
| NO.                   | SKETCH     | DESCRIPTION      | QTY               |  |  |
| В                     |            | RSF Side Rail    | 1 PC              |  |  |
| С                     |            | LSF Side Rail    | 1 PC              |  |  |
| D                     |            | Footboard        | 1 PC              |  |  |
| E                     | <i>←</i> → | Slat Support Leg | 10 PCS            |  |  |
| F                     |            | Slat Roll        | 1 ROLL/<br>13 PCS |  |  |
| G                     |            | Cap Rail         | 2 PCS             |  |  |
|                       |            |                  |                   |  |  |

| HARDWARE LISTS                                         |        |                    |                  |        |  |  |
|--------------------------------------------------------|--------|--------------------|------------------|--------|--|--|
| NO.                                                    | SKETCH | DESCRIPTION        | SIZE             | QTY    |  |  |
| 1                                                      |        | Full - Thread Bolt | Ø5/16" x 2-3/16" | 8 PCS  |  |  |
| 2                                                      | 0      | Curve Washer       | Ø5/16" x 1-3/16" | 8 PCS  |  |  |
| 3                                                      |        | Hex Nut            | Ø5/16"           | 8 PCS  |  |  |
| 4                                                      |        | Screw              | #4 x 1-3/16"     | 26 PCS |  |  |
| 5                                                      | S      | Open Wrench        |                  | 1 PC   |  |  |
| 6                                                      | Ĵ      | Screwdriver        | Not Provided     |        |  |  |
| 7                                                      |        | Bolt               | Ø1/4" x 2-3/16"  | 12 PCS |  |  |
| 8                                                      |        | Allen Key          | M4               | 1 PC   |  |  |
| ABOVE HARDWARE ARE PACKED IN 2319K-3CK FOR<br>ASSEMBLY |        |                    |                  |        |  |  |