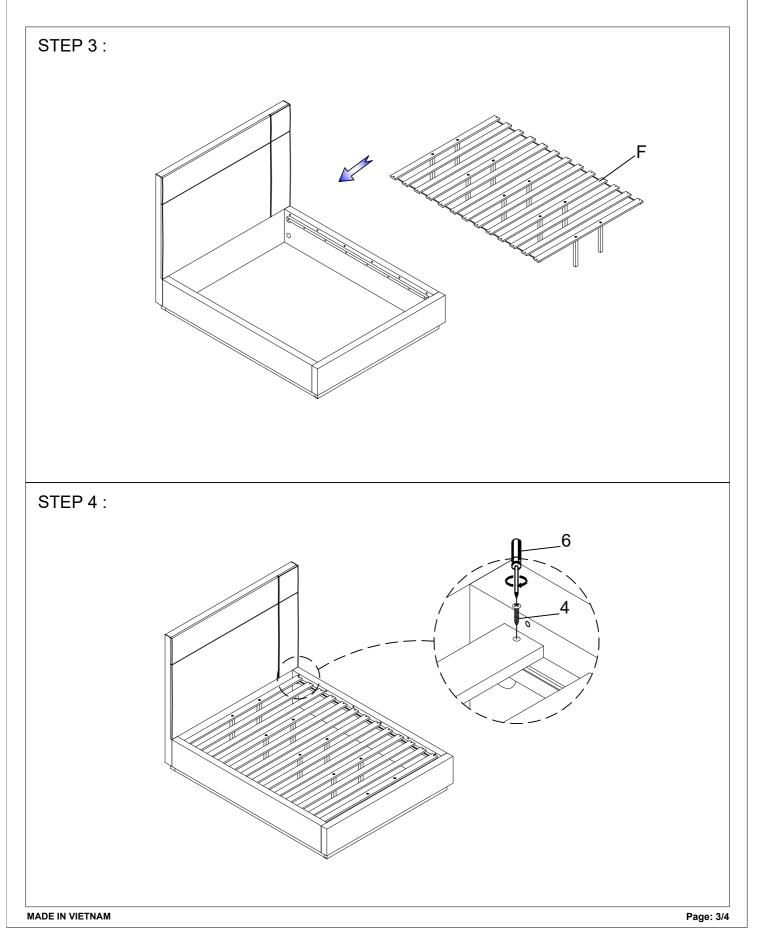

\* DO NOT TIGHTEN BOLTS UNTIL COMPLETELY ASSEMBLED

| 2319K-1 PARTS LISTS |        |             |      |  |  |
|---------------------|--------|-------------|------|--|--|
| NO.                 | SKETCH | DESCRIPTION | QTY  |  |  |
| Α                   |        | Headboard   | 1 PC |  |  |

| 2319K-3CK PARTS LISTS |            |                  |                   |  |  |
|-----------------------|------------|------------------|-------------------|--|--|
| NO.                   | SKETCH     | DESCRIPTION      | QTY               |  |  |
| В                     |            | RSF Side Rail    | 1 PC              |  |  |
| С                     |            | LSF Side Rail    | 1 PC              |  |  |
| D                     |            | Footboard        | 1 PC              |  |  |
| E                     | <i>←</i> → | Slat Support Leg | 10 PCS            |  |  |
| F                     |            | Slat Roll        | 1 ROLL/<br>13 PCS |  |  |
| G                     |            | Cap Rail         | 2 PCS             |  |  |
|                       |            |                  |                   |  |  |

| HARDWARE LISTS                                         |        |                    |                  |        |  |  |
|--------------------------------------------------------|--------|--------------------|------------------|--------|--|--|
| NO.                                                    | SKETCH | DESCRIPTION        | SIZE             | QTY    |  |  |
| 1                                                      |        | Full - Thread Bolt | Ø5/16" x 2-3/16" | 8 PCS  |  |  |
| 2                                                      | 0      | Curve Washer       | Ø5/16" x 1-3/16" | 8 PCS  |  |  |
| 3                                                      |        | Hex Nut            | Ø5/16"           | 8 PCS  |  |  |
| 4                                                      |        | Screw              | #4 x 1-3/16"     | 26 PCS |  |  |
| 5                                                      | S      | Open Wrench        |                  | 1 PC   |  |  |
| 6                                                      | Ĵ      | Screwdriver        | Not Provided     |        |  |  |
| 7                                                      |        | Bolt               | Ø1/4" x 2-3/16"  | 12 PCS |  |  |
| 8                                                      |        | Allen Key          | M4               | 1 PC   |  |  |
| ABOVE HARDWARE ARE PACKED IN 2319K-3CK FOR<br>ASSEMBLY |        |                    |                  |        |  |  |