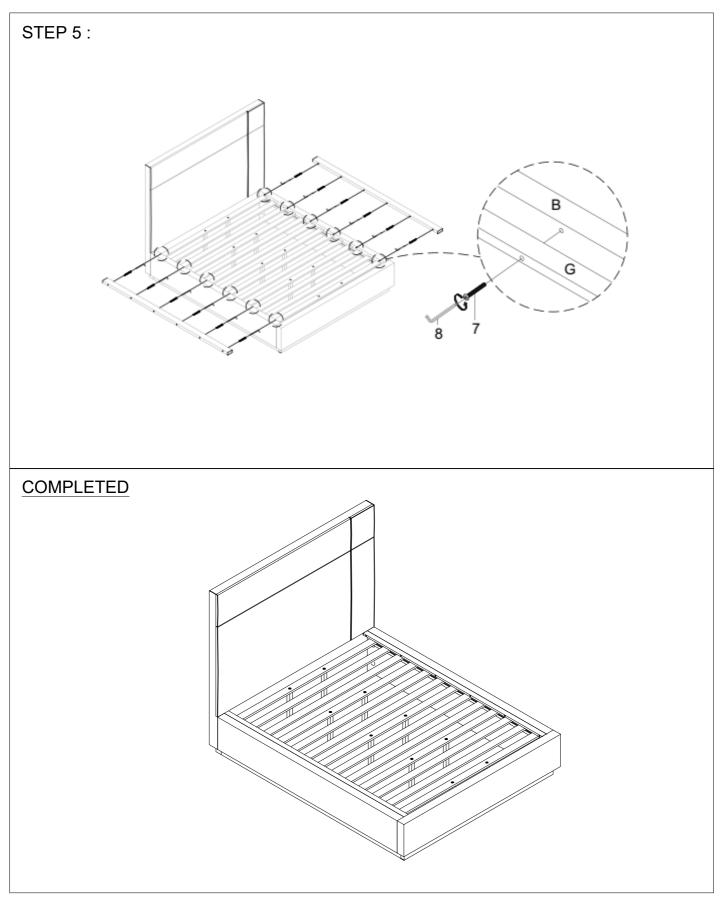

\* DO NOT TIGHTEN BOLTS UNTIL COMPLETELY ASSEMBLED

| 2319K-1 PARTS LISTS |        |             |      |  |  |
|---------------------|--------|-------------|------|--|--|
| NO.                 | SKETCH | DESCRIPTION | QTY  |  |  |
| Α                   |        | Headboard   | 1 PC |  |  |

| 2319K-3CK PARTS LISTS |            |                  |                   |  |  |
|-----------------------|------------|------------------|-------------------|--|--|
| NO.                   | SKETCH     | DESCRIPTION      | QTY               |  |  |
| В                     |            | RSF Side Rail    | 1 PC              |  |  |
| С                     |            | LSF Side Rail    | 1 PC              |  |  |
| D                     |            | Footboard        | 1 PC              |  |  |
| E                     | <i>←</i> → | Slat Support Leg | 10 PCS            |  |  |
| F                     |            | Slat Roll        | 1 ROLL/<br>13 PCS |  |  |
| G                     |            | Cap Rail         | 2 PCS             |  |  |
|                       |            |                  |                   |  |  |

| HARDWARE LISTS                                         |        |                    |                  |        |  |  |
|--------------------------------------------------------|--------|--------------------|------------------|--------|--|--|
| NO.                                                    | SKETCH | DESCRIPTION        | SIZE             | QTY    |  |  |
| 1                                                      |        | Full - Thread Bolt | Ø5/16" x 2-3/16" | 8 PCS  |  |  |
| 2                                                      | 0      | Curve Washer       | Ø5/16" x 1-3/16" | 8 PCS  |  |  |
| 3                                                      |        | Hex Nut            | Ø5/16"           | 8 PCS  |  |  |
| 4                                                      |        | Screw              | #4 x 1-3/16"     | 26 PCS |  |  |
| 5                                                      | S      | Open Wrench        |                  | 1 PC   |  |  |
| 6                                                      | Ĵ      | Screwdriver        | Not Provided     |        |  |  |
| 7                                                      |        | Bolt               | Ø1/4" x 2-3/16"  | 12 PCS |  |  |
| 8                                                      |        | Allen Key          | M4               | 1 PC   |  |  |
| ABOVE HARDWARE ARE PACKED IN 2319K-3CK FOR<br>ASSEMBLY |        |                    |                  |        |  |  |