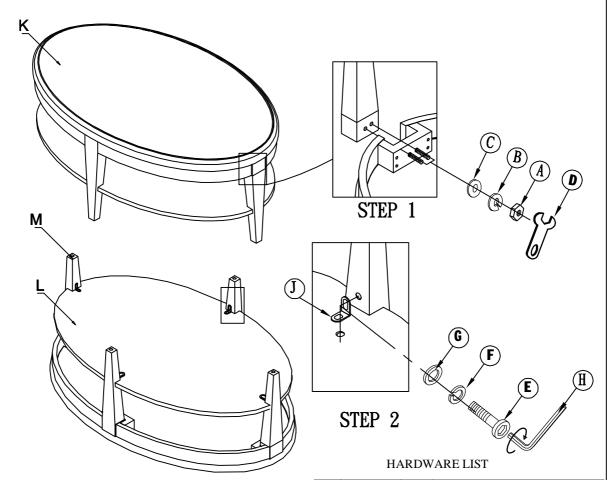

## MODEL:2111-30 COCKTAIL TABLE

Thank you for purchasing this quality product. Be sure to check all packing material carefully for small parts which may have come loose inside the carton during shipment. Identify and count all parts and compare with the Parts List below.

PARTS LIST

| NO. | DRAWI NG | Q'TY | DESCRIPTION |
|-----|----------|------|-------------|
| K   | K        | 1    | TABLE TOP   |
| L   | L        | 1    | SHELF       |
| M   | M        | 4    | TABLE LEG   |

| NO. | DRAWI NG | Q' TY | DESCRIPTION              |
|-----|----------|-------|--------------------------|
| A   | <b>©</b> | 8     | Ø5/16" NUT               |
| В   | <b>R</b> | 8     | Ø5/16" LOCK WASHER       |
| С   | 0        | 8     | Ø5/16" *23mm FLAT WASHER |
| D   | <b>5</b> | 1     | Ø5/16"OPEN WRENCH        |
| E   | 0        | 8     | Ø1/4"*3/4" BOLT          |
| F   | <b>@</b> | 8     | Ø1/4"LOCK WASHER         |
| G   | 0        | 8     | Ø1/4"*19mm FLAT WASHER   |
| Н   |          | 1     | Ø1/4"ALLEN WRENCH        |
| J   | ð        | 4     | L - BRACKET V222503      |