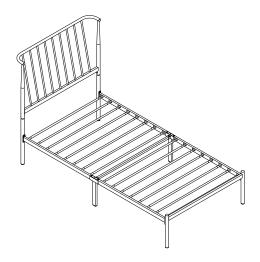

## **COMPLETED**

For items use on wooden floor, hard surfaces or carpets, it is recommended to Install protective pads under all legs and supports to avoid/prevent from damages/scratches and discoloration.