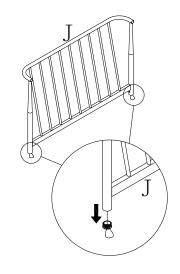

STEP 5

Hardware 1: 6 pcs

STEP 4

Hardware 2: 8 pcs

Note: Please do not tighten all bolts until the bed is assembled completely.

STEP 6