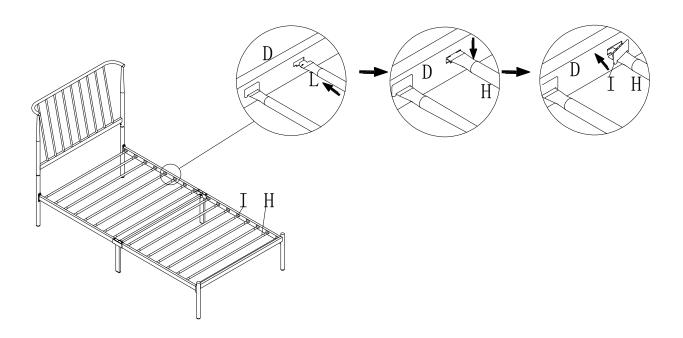

STEP 5

Hardware 1: 6 pcs

STEP 4

Hardware 2: 8 pcs

Note: Please do not tighten all bolts until the bed is assembled completely.

STEP 6