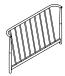

## ASSEMBLY INSTRUCTION 1630T-1/1630WHT-1 TWIN METAL BED

PART LIST:

**B:HEADBOARD LEGS** 1PC

D:SIDE RAIL 2PCS

E:SIDE RAIL 2PCS

F:CENTER CROSS BAR

G:CENTER SLAT SUPPORT LEG 2PCS

H:SLAT 16PCS

I:SLAT CONNECTOR 32PCS

J:HEADBOARD 1PC