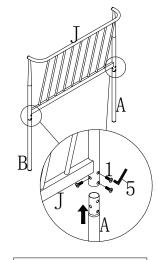

STEP 5

Hardware 1: 6 pcs

STEP 4

Hardware 2: 8 pcs

Note: Please do not tighten all bolts until the bed is assembled completely.

STEP 6