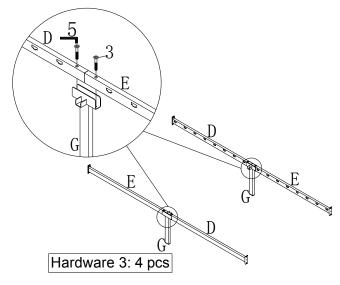

## HARDWARE SET:

5/16\*19mmX 8pcs

3:Bolt 5/16\*48mmX 4pcs

4:Bolt 1/4\*35mmX 2pcs

5: Allen Key X 1pc

Note: Please do not tighten all bolts until the bed is assembled completely.

STEP 1

STEP 3

STEP 5

Hardware 1: 6 pcs

STEP 4

Hardware 2: 8 pcs

Note: Please do not tighten all bolts until the bed is assembled completely.

STEP 6