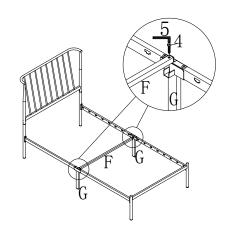

## HARDWARE SET:

5/16\*19mmX 8pcs

3:Bolt 5/16\*48mmX 4pcs

4:Bolt 1/4\*35mmX 2pcs

5: Allen Key X 1pc

Note: Please do not tighten all bolts until the bed is assembled completely.

STEP 1

STEP 3

STEP 5

Hardware 1: 6 pcs

STEP 4

Hardware 2: 8 pcs

Note: Please do not tighten all bolts until the bed is assembled completely.

STEP 6