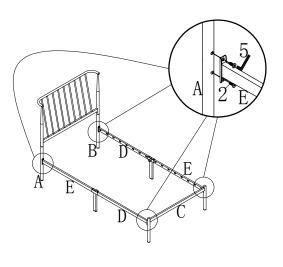

## ASSEMBLY INSTRUCTION 1630T-1/1630WHT-1 TWIN METAL BED

PART LIST:

**B:HEADBOARD LEGS** 1PC

D:SIDE RAIL 2PCS

E:SIDE RAIL 2PCS

F:CENTER CROSS BAR

G:CENTER SLAT SUPPORT LEG 2PCS

H:SLAT 16PCS

I:SLAT CONNECTOR 32PCS

J:HEADBOARD 1PC

## HARDWARE SET:

5/16\*19mmX 8pcs

3:Bolt 5/16\*48mmX 4pcs

4:Bolt 1/4\*35mmX 2pcs

5: Allen Key X 1pc

Note: Please do not tighten all bolts until the bed is assembled completely.

STEP 1

STEP 3