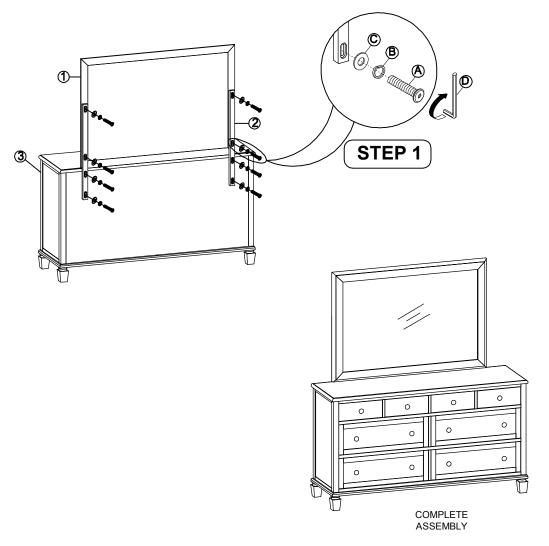

## **ASSEMBLY INSTRUCTIONS**

**ITEM NO: 1316-6 MIRROR** 

Thank you for purchasing this quality product. Be sure to check all packing material carefully for small parts that may have come loose inside the carton during shipment.

Hardware may loosen over time, periodically check to make sure all connection are tight. Re-tighten if necessary.

| PARTS LIST |                |         |       |
|------------|----------------|---------|-------|
| No.        | Description    |         | Qty.  |
| 1          | Mirror         |         | 1 Pc  |
| 2          | Mirror Support | © 0 0 0 | 2 Pcs |
| 3          | Dresser        |         | 1 Pc  |

| HARDWARE LIST OF RAILS |                                |                                               |      |  |
|------------------------|--------------------------------|-----------------------------------------------|------|--|
| A                      | Allen Bolt Ø1/4" - 20 x 1*3/4" | <b>Q</b> 111111111111111111111111111111111111 | 8 Pc |  |
| B                      | Lock Washer Ø1/4"              | 0                                             | 8 Pc |  |
| C                      | Flat Washer Ø1/4" x 3/4"       | 0                                             | 8 Pc |  |
| D                      | Allen Key                      |                                               | 1 Pc |  |