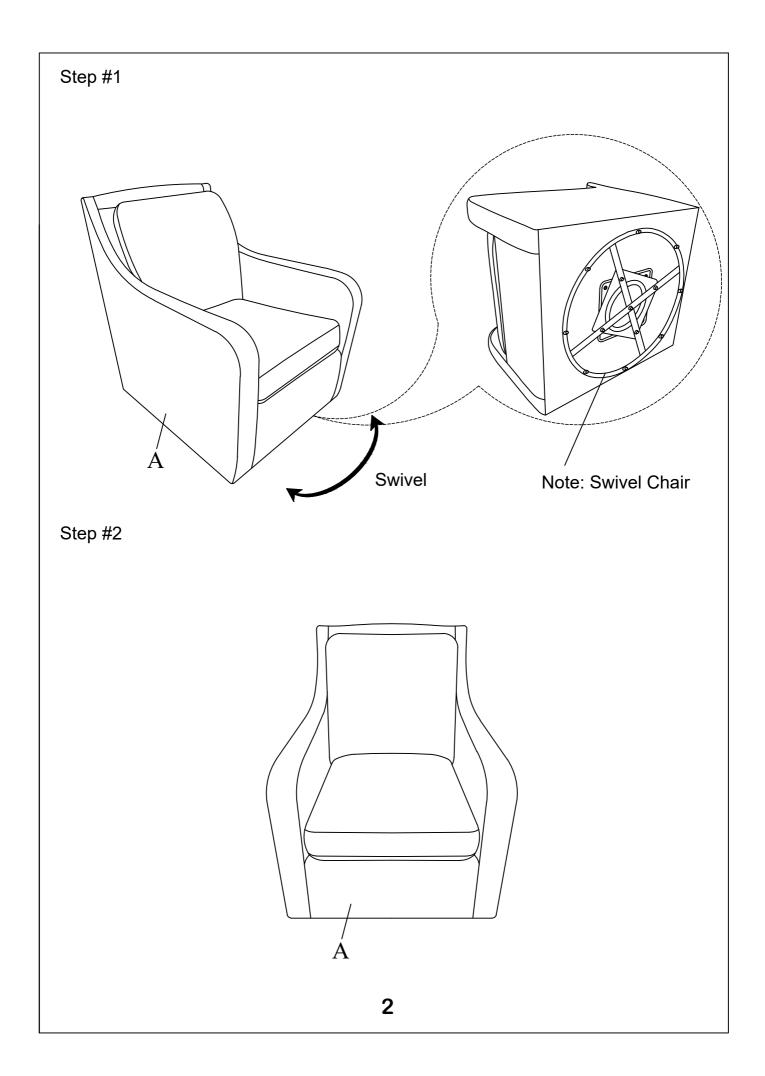

## Assembly Instruction SWIVEL CHAIR

ITEM NO.: 1299BEG-1

Note: Do not use power tools for assembly. Power tools increase the risk of over tightening which lead to spliting or cracking the wood.

## Component list

| No | Drawing | Qty | Description |
|----|---------|-----|-------------|
| A  |         | 1   | CHAIR       |

Step #3

Assembly completed.