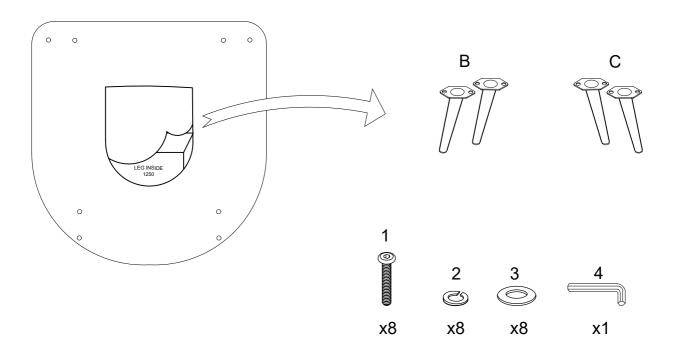

## **ASSEMBLING INSTRUCTIONS**

ITEM NO: 1250F1S/ 1250F2S/ 1250F3S/ 1250F4S **Accent chair** 

Legs and Hardware are packed and stored in the bottom of the seat, please take out for assembly Note: Do not use power tools for assembly. Power tools increase the risk of over tightening which lead to spliting or cracking the wood.

| PART | DRAWING | DESCRIPTION                                     | QTY   |
|------|---------|-------------------------------------------------|-------|
| Α    |         | Seat                                            | 1 PC  |
| В    |         | Front/Rear<br>LSF Metal Leg<br>3-2/3"×2"×8-1/2" | 2 PCS |
| С    | Ø—      | Front/Rear<br>RSF Metal Leg<br>3-2/3"×2"×8-1/2" | 2 PCS |

| PART | DRAWING | DESCRIPTION                | QTY   |
|------|---------|----------------------------|-------|
| 1    |         | Bolt<br>Ø5/16"×1-1/4"      | 8 PCS |
| 2    | 0       | Spring Washer<br>Ø5/16"    | 8 PCS |
| 3    | 0       | Flat Washer<br>Ø5/16"×3/4" | 8 PCS |
| 4    |         | Allen Key M4               | 1 PC  |