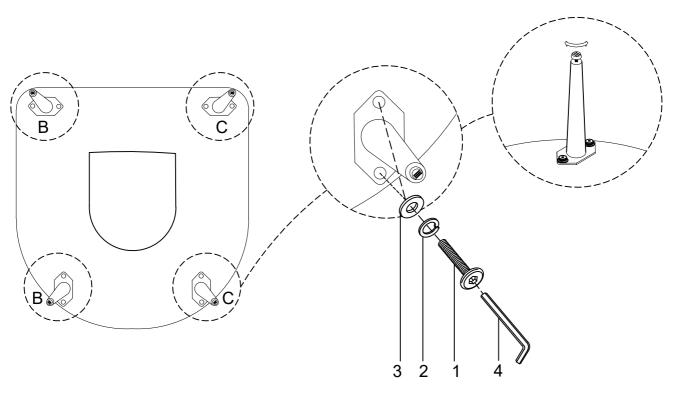

| QTY   |
|------|---------|-------------------------------------------------|-------|
| Α    |         | Seat                                            | 1 PC  |
| В    |         | Front/Rear<br>LSF Metal Leg<br>3-2/3"×2"×8-1/2" | 2 PCS |
| С    | Ø—      | Front/Rear<br>RSF Metal Leg<br>3-2/3"×2"×8-1/2" | 2 PCS |

| PART | DRAWING | DESCRIPTION                | QTY   |
|------|---------|----------------------------|-------|
| 1    |         | Bolt<br>Ø5/16"×1-1/4"      | 8 PCS |
| 2    | 0       | Spring Washer<br>Ø5/16"    | 8 PCS |
| 3    | 0       | Flat Washer<br>Ø5/16"×3/4" | 8 PCS |
| 4    |         | Allen Key M4               | 1 PC  |

### STEP 1:



**MADE IN VIETNAM** Page: 1/2

# **ASSEMBLING INSTRUCTIONS**

ITEM NO: 1250F1S/ 1250F2S/ 1250F3S/ 1250F4S

Accent chair





### **COMPLETE**



#### **Care Instruction for Boucle Furniture:**

In order to maintain the original appearance of your boucle furniture, please follow below simple care proceures:

• Avoid exposing furniture directly to sunlight or heating and air conditioning outlets.

- Sunlight and or exposure to heating and air conditioning outlets will fade/damage boucle.
- Vacuum or wipe with a soft cloth to remove dust.
- Hardware may loosen over time. Periodically check to make sure all connection are tight, Re-tighten if necessary

For item use on wooden floor, hard surfaces or carpets, it is recommended to install protective pads under all legs and supports to avoid/prevent from damages/scratches and discoloration.

**MADE IN VIETNAM** Page: 2/2