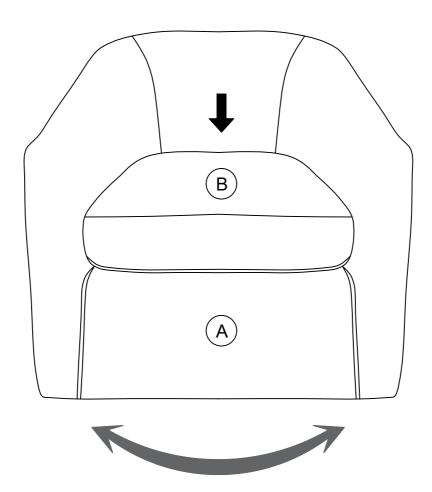

## ITEM NO: 1238GN-1 SWIVEL CHAIR

NOTE: Do not use power tools for assembly. Power tools increase the risk of over tightening which leads to splitting or cracking the wood.

COMPONENT LIST (CHAIR)

| NO. | DRAWING | QTY | DESCRIPTION  |
|-----|---------|-----|--------------|
| A   |         | 1   | SEAT         |
| В   |         | 1   | SEAT CUSHION |