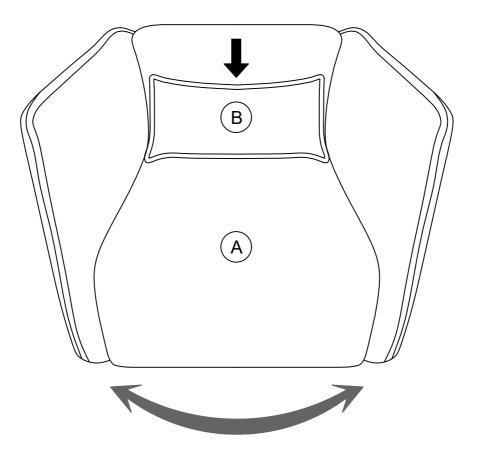

| NO. | DRAWING | QTY | DESCRIPTION                     |
|-----|---------|-----|---------------------------------|
| A   |         | 1   | SEAT                            |
| В   |         | 1   | LUMBAR PILLOW<br>20"x9"xH4-4.5" |

STEP# 1 Put the Lumbar Pillow (B) to the Seat (A).