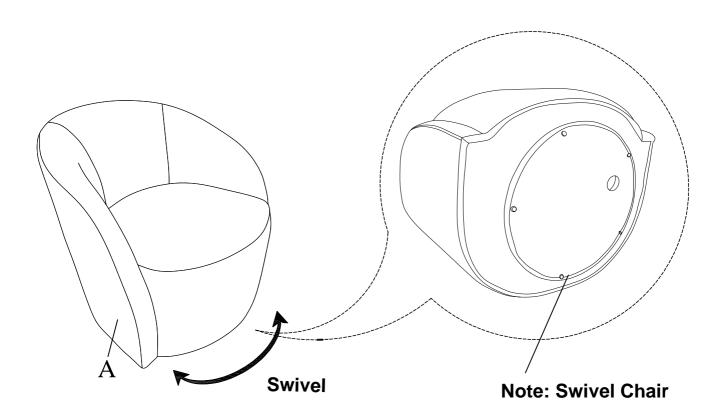

## ITEM NO: 1014BU/LG-1 SWIVEL CHAIR

NOTE: Do not use power tools for assembly. Power tools increase the risk of over tightening which leads to splitting or cracking the wood.

## **COMPONENT LIST**

| NO. | DRAWING | QTY | DESCRIPTION |
|-----|---------|-----|-------------|
| A   |         | 1   | CHAIR       |

PAGE 1 OF 2