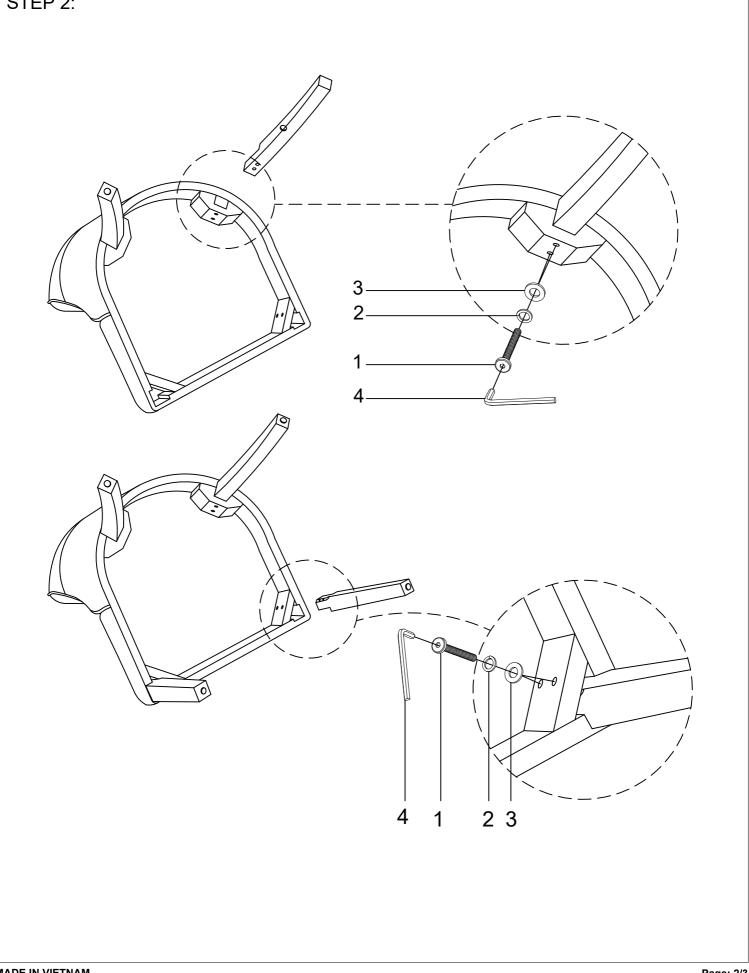

## **ASSEMBLING INSTRUCTIONS**

ITEM NO: 1009GRY-1/ 1009BEG-1

**Accent Chair** 

STEP 2:

### **ASSEMBLING INSTRUCTIONS**

ITEM NO: 1009GRY-1/ 1009BEG-1 **Accent Chair** 

STEP 2: