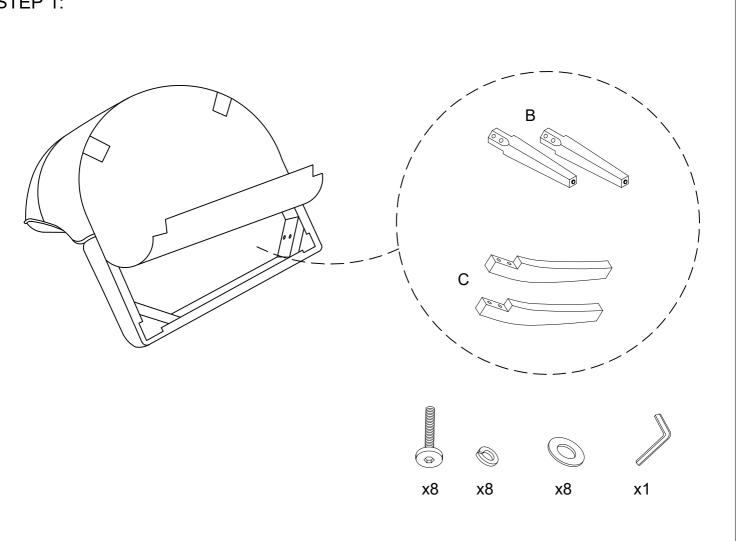

# **ASSEMBLING INSTRUCTIONS**

ITEM NO: 1009GRY-1/ 1009BEG-1/ 1009CRC-1

#### **Accent Chair**

Legs and hardware are stored in the bottom of the seat, please take them out for assembly. Note: Do not use power tools for assembly. Power tools increase the risk of over tightening which lead to spliting or cracking the wood.

| PART | DRAWING | DESCRIPTION                               | QTY   | PART | DRAWING | DESCRIPTION               | QTY   |
|------|---------|-------------------------------------------|-------|------|---------|---------------------------|-------|
| A    |         | Seat                                      | 1 PC  | 1    |         | Bolt<br>Ø5/16"×2-3/16"    | 8 PCS |
| В    |         | Front Wooden Leg<br>16-1/2"x1-3/4"x1-3/4" | 2 PCS | 2    | Ø       | Spring Washer<br>Ø5/16"   | 8 PCS |
| С    |         | Rear Wooden Leg<br>16"x2"x1-1/2"          | 2 PCS | 3    | 0       | Flat Washer<br>Ø5/16"×19" | 8 PCS |
|      |         |                                           |       | 4    |         | Allen Key M4              | 1 PC  |