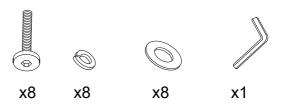

| PART | DRAWING | DESCRIPTION                | QTY   |
|------|---------|----------------------------|-------|
| 1    |         | Bolt<br>Ø5/16"×2-3/16"     | 8 PCS |
| 2    | 0       | Spring Washer<br>Ø5/16"    | 8 PCS |
| 3    | 0       | Flat Washer<br>Ø5/16"×3/4" | 8 PCS |
| 4    |         | Allen Key M4               | 1 PC  |