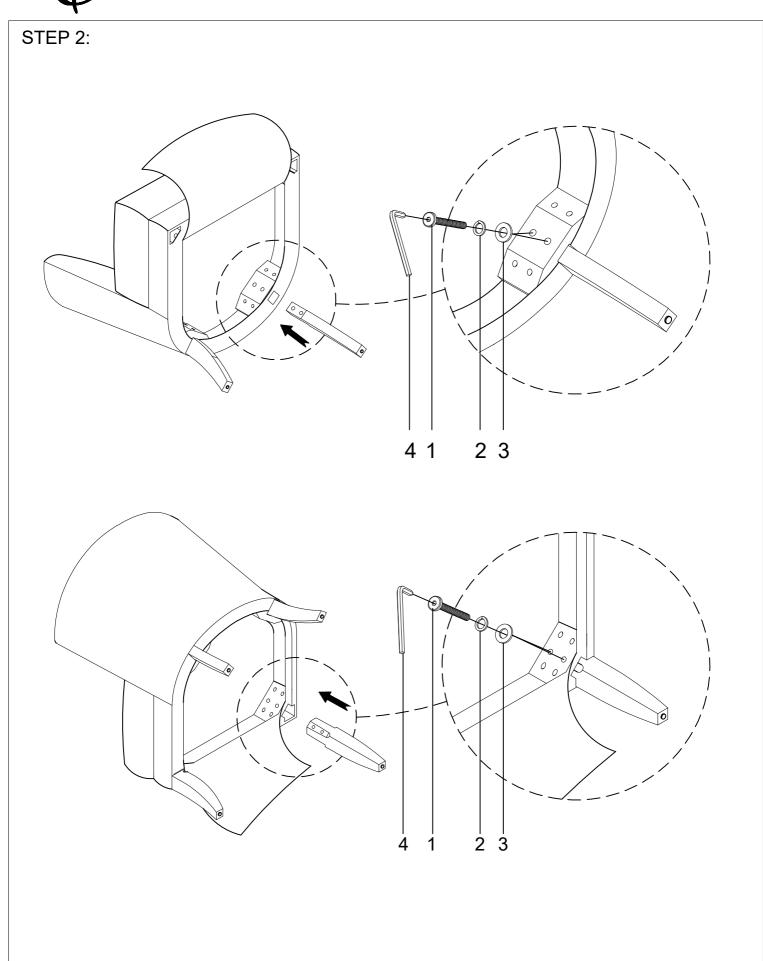

| PART | DRAWING | DESCRIPTION                      | QTY   |
|------|---------|----------------------------------|-------|
| А    |         | Seat                             | 1 PC  |
| В    |         | Front Wooden Leg<br>12"x2"x2"    | 2 PCS |
| С    |         | Rear Wooden Leg<br>11"x2"x1-1/4" | 2 PCS |

| PART | DRAWING | DESCRIPTION                | QTY   |
|------|---------|----------------------------|-------|
| 1    |         | Bolt<br>Ø5/16"×2-3/16"     | 8 PCS |
| 2    | 0       | Spring Washer<br>Ø5/16"    | 8 PCS |
| 3    | 0       | Flat Washer<br>Ø5/16"×3/4" | 8 PCS |
| 4    |         | Allen Key M4               | 1 PC  |

#### STEP 1:





**MADE IN VIETNAM** Page: 1/3

# HOMELEGANCE

### **ASSEMBLING INSTRUCTIONS**

ITEM NO: 1007BEG-1/ 1007BUE-1/ 1007DGY-1 Accent Chair



## HOMELEGANCE

### **ASSEMBLING INSTRUCTIONS**

ITEM NO: 1007BEG-1/ 1007BUE-1/ 1007DGY-1 Accent Chair

**COMPLETE** 



#### **Care Instruction for Textured Furniture:**

In order to maintain the original appearance of your textured furniture, please follow below simple care procedures:

- Avoid exposing furniture directly to sunlight or heating and air conditioning outlets.
  Sunlight and or exposure to heating and air conditioning outlets will fade/damage textured.
- Sunlight and or exposure to heating and air condition
  Vacuum or wipe with a soft cloth to remove dust.
- Hardware may loosen over time. Periodically check to make sure all connection are tight, Re-tighten if necessary

For item use on wooden floor,hard surfaces or carpets,it is recommended to install protective pads und