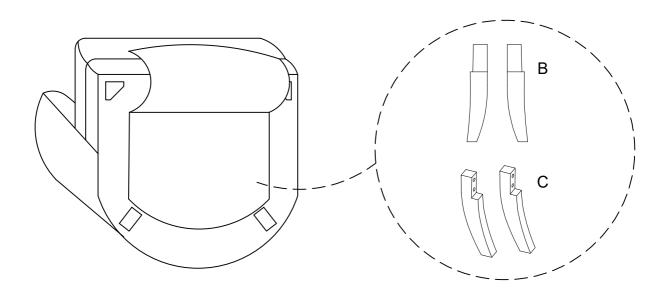

| PART | DRAWING | DESCRIPTION                      | QTY   |
|------|---------|----------------------------------|-------|
| А    |         | Seat                             | 1 PC  |
| В    |         | Front Wooden Leg<br>12"x2"x2"    | 2 PCS |
| С    |         | Rear Wooden Leg<br>11"x2"x1-1/4" | 2 PCS |