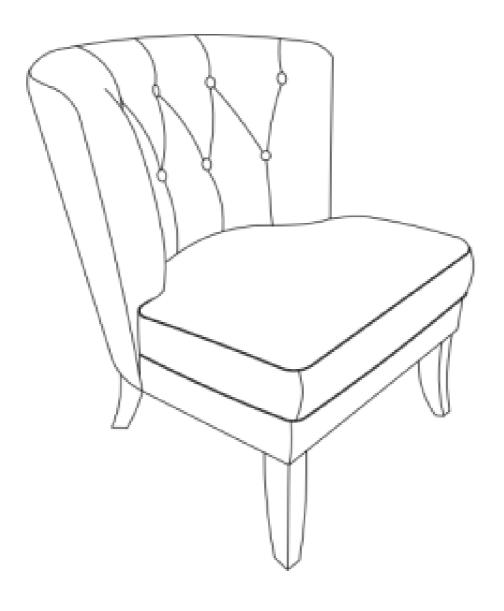

### **ASSEMBLING INSTRUCTIONS**

ITEM NO: 1007BEG-1/ 1007BUE-1/ 1007DGY-1 Accent Chair

**COMPLETE** 