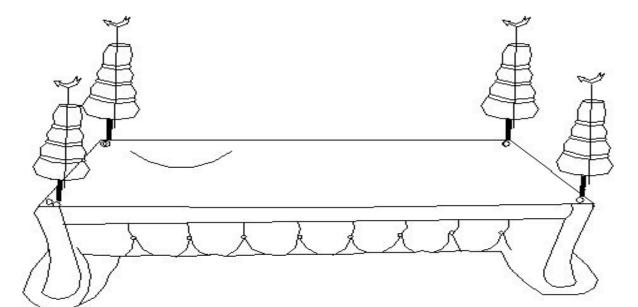

Step#1 Take out the legs from the bottom of the love seat for assembly.

**Step#2** Align the legs to the pre-drilled holes as shown in drawing, rotate the legs in order to tighten it in secure and proper position.