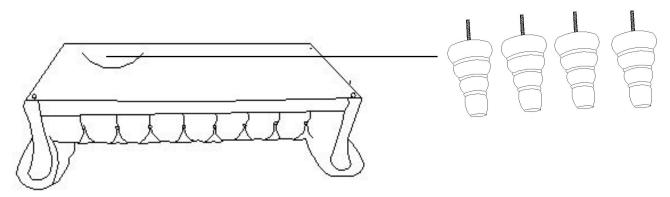

## Assembly Instruction LOVE SEAT, 100% POLYESTER ITEM NO.:8469-2

| NO | DRAWING | QTY | DESCRIPTION |
|----|---------|-----|-------------|
| А  |         | 1   | LOVE SEAT   |
| В  |         | 4   | LEG         |

Step#1 Take out the legs from the bottom of the love seat for assembly.

**Step#2** Align the legs to the pre-drilled holes as shown in drawing, rotate the legs in order to tighten it in secure and proper position.