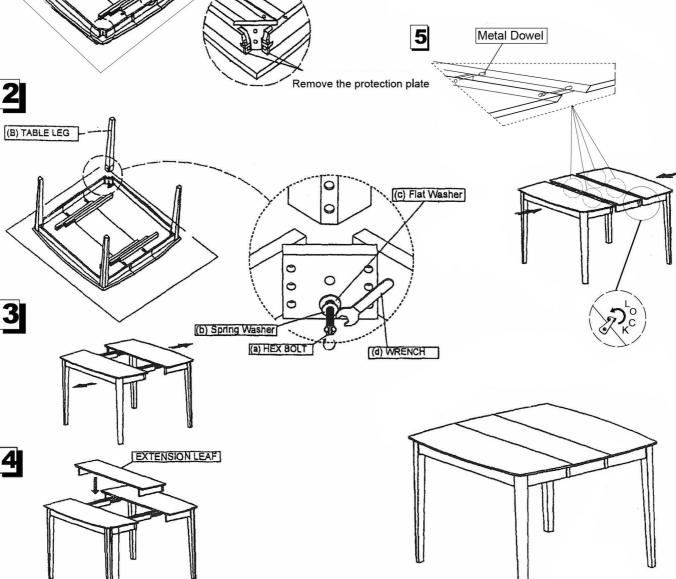

DO NOT TIGHTEN BOLTS UNTIL COMPLETELY ASSEMBLED.

NE PAS SERRER LES BOULONS JUSQU'À CE QUE LE MONTAGE SOIT COMPLETMENT TERMINE

MALAYSIA