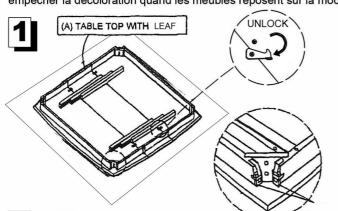

if placing on carpet.

🚹 Il est recommandé de placer des coussins protecteurs sous tous les pieds et toutes les bases des meubles pour éviter d'endommager ou d'égratigner les planchers en bois ou autres surfaces dures, et pour limiter l'empreinte et empêcher la décoloration quand les meubles reposent sur la moquette.