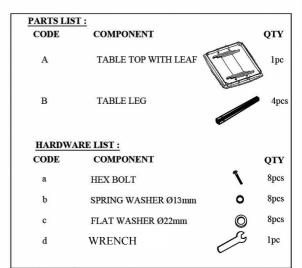

DO NOT TIGHTEN BOLTS UNTIL COMPLETELY ASSEMBLED.

NE PAS SERRER LES BOULONS JUSQU'À CE QUE LE MONTAGE SOIT COMPLETMENT TERMINE

MALAYSIA