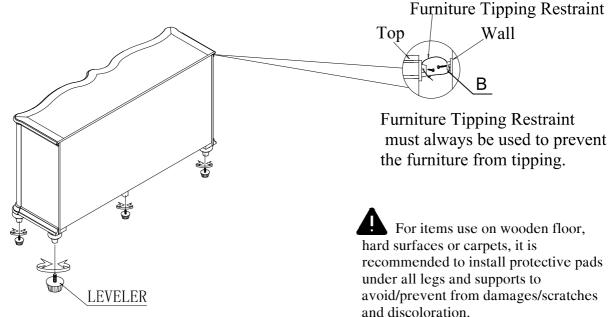

Assemble the furniture Tipping Restraint (B) to the Buffet/Server (A).

Cleaning & Care

Treat surface with care. Clean surfaces with a dry or damp soft cloth. Do not use abrasive cleaners. Hardware may loosen over time. Periodically check that all connections are tight.