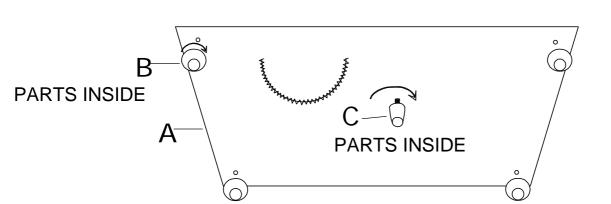

## LEGS ARE STORED IN THE BOTTOM OF THE SEAT, PLEASE TAKE OUT FOR ASSEMBLY.

| NO. | PARTS LIST | QTY | DESCRIPTION |
|-----|------------|-----|-------------|
| А   |            | 1   | SOFA        |

| NO. | HARDWARE LIST | QTY | DESCRIPTION      |
|-----|---------------|-----|------------------|
| В   | ¢106*70mmH    | 4   | WOODEN LEGS      |
| с   | +)<br>H70mm   | 1   | PLASTIC MID FEET |