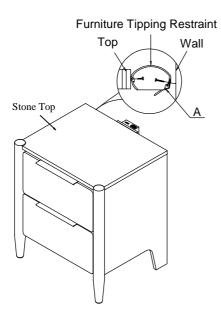

## HARDWARE LIST

| А     | FURNITURE TIPPING RESTRAINT |          |                  |                    |
|-------|-----------------------------|----------|------------------|--------------------|
| Strap | Anchor                      | Brackets | Screw<br>(Ø8x1") | Screw<br>(Ø8x5/8") |
|       | 0                           | 60       |                  | 4                  |
| 1pc   | 1pc                         | 2pcs     | 1pc              | 1pc                |