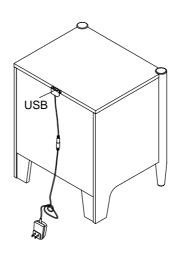

g shipment. Identify and count all parts and compare with the Parts List below.

For items use on wooden floor, hard surfaces or carpets, it is recommended to Install protective pads under all legs and supports to avoid/ prevent from damages/ scratches and discoloration.

Pour les articles Utilisés sur un plancher en bois, des surfaces dures ou tapis, il estrecommandé dinstaller des mordaches de protection sous tous les jambes et prend en charge pour évitêr/empecher de dommages/rayures et la décoloration.

This device complies with Part 15 of the FCC Rules. Operation is subject to the following two conditions: (1) This device may not cause hamful interference. and(2) this device must accept any interference received, including interference that may cause undesired operation.

## STEP 1





## HARDWARE LIST

| А     | FURNITURE TIPPING RESTRAINT |          |                  |                    |
|-------|-----------------------------|----------|------------------|--------------------|
| Strap | Anchor                      | Brackets | Screw<br>(Ø8x1") | Screw<br>(Ø8x5/8") |
|       | 0                           | 60       |                  | 4                  |
| 1pc   | 1pc                         | 2pcs     | 1pc              | 1pc                |

## **MADE IN VIETNAM**