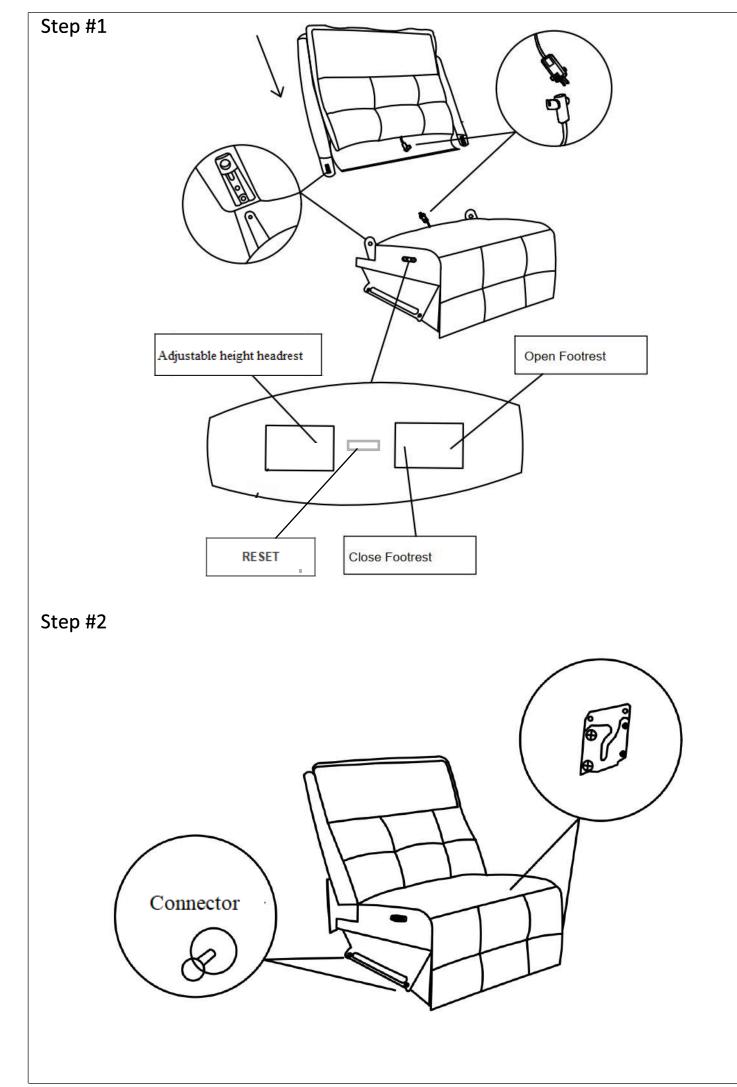

## **Component list**

| No | Drawing | Qty | Description   |
|----|---------|-----|---------------|
| А  |         | 1   | Seat          |
| В  |         | 1   | Back Rest     |
| С  | J       | 1   | Adaptor /Plug |