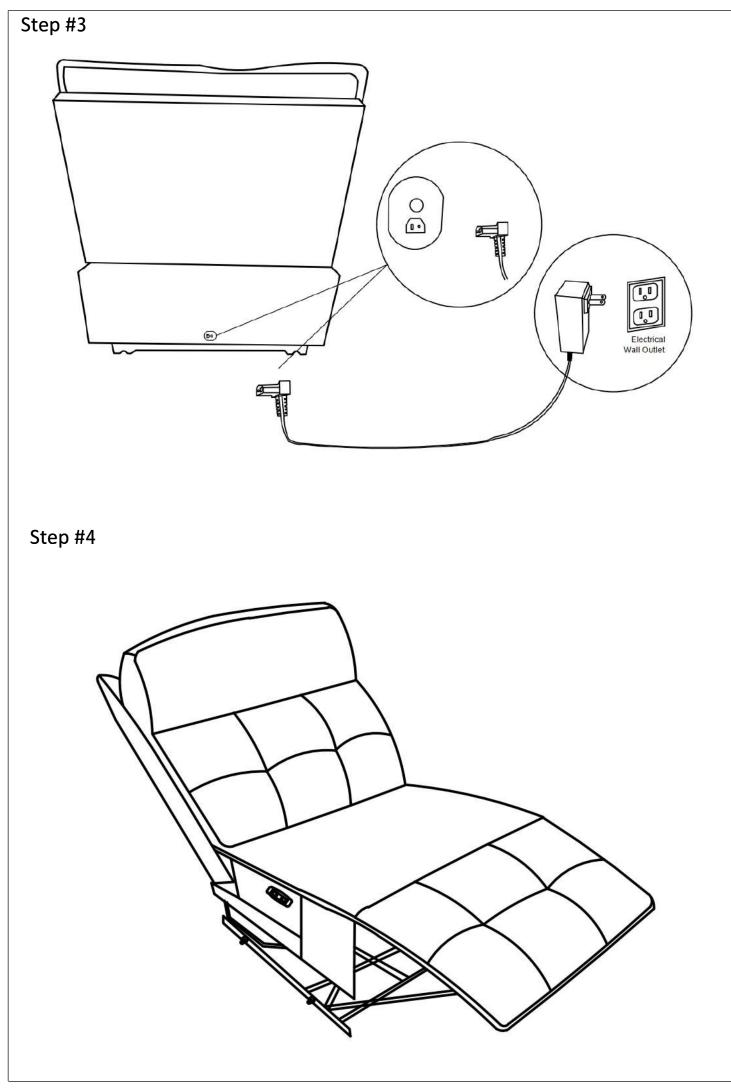

## **Component list**

| No | Drawing | Qty | Description   |
|----|---------|-----|---------------|
| А  |         | 1   | Seat          |
| В  |         | 1   | Back Rest     |
| С  | J       | 1   | Adaptor /Plug |