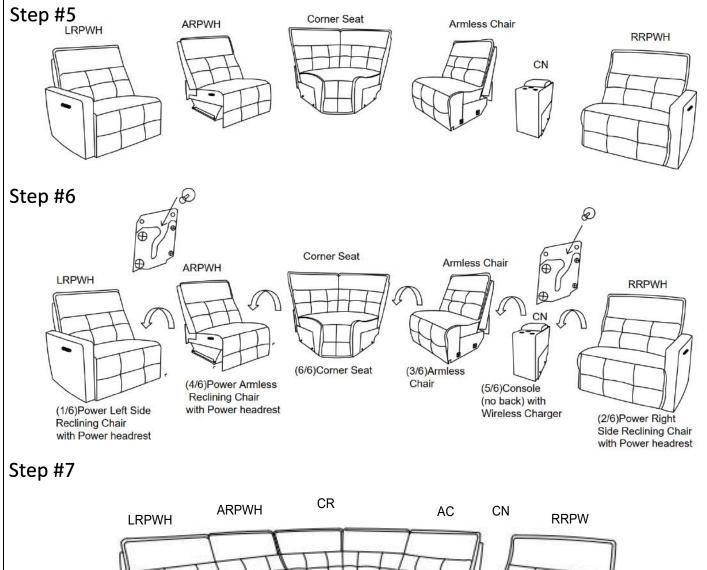

ASSEMBLY INSTRUCTION ITEM:9444HMP-ARPWH (4/6)Power Armless Reclining Chair with Power headrest

NOTE: Do not use power tools for assembly. The use of power tools increases the risk of over-tightening, which can result in wood splitting or cracking.