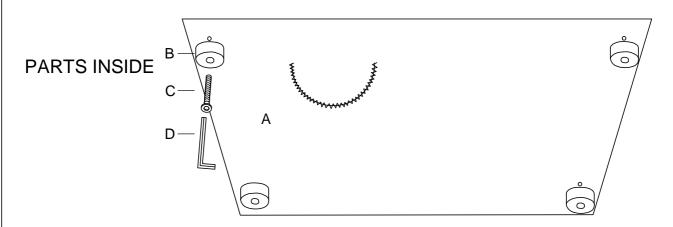

## **ASSEMBLY INSTRUCTION**

ITEM NO: 9277VR-2L LSF 2- SEATER

LEGS AND HARDWARE ARE STORED IN THE BOTTOM OF THE SEAT, PLEASE TAKE OUT FOR ASSEMBLY.

| NO. | PARTS LIST | QTY | DESCRIPTION   |
|-----|------------|-----|---------------|
| Α   |            | 1   | LSF 2- SEATER |

| NO. | HARDWARE LIST                          | QTY | DESCRIPTION |
|-----|----------------------------------------|-----|-------------|
| В   | 80*80*50mm                             | 4   | WOODEN LEGS |
| С   | @);;;;;;;;;;;;;;;;;;;;;;;;;;;;;;;;;;;; | 4   | BOLT        |
| D   | M5*100*38mm                            | 1   | ALLEN KEY   |