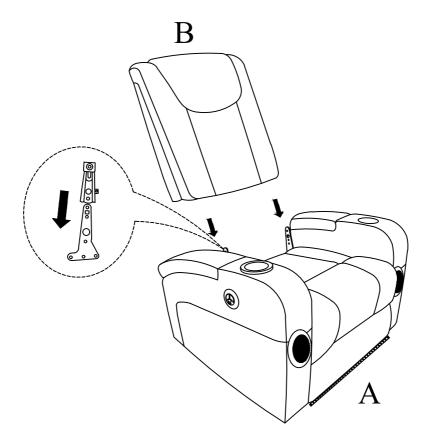

## Component list

| No | Drawing | Qty | Description    |
|----|---------|-----|----------------|
| A  |         | 1   | SEAT           |
| В  |         | 1   | BACK REST      |
| С  |         | 1   | PLUG WITH WIRE |

Step #1

Step #2