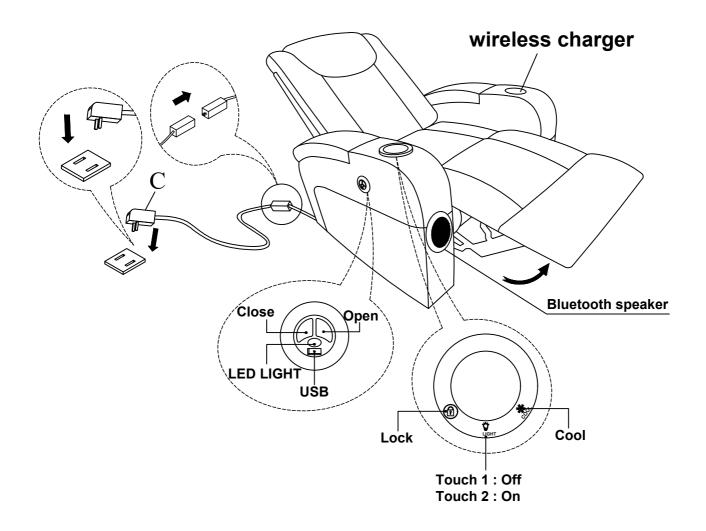

## **Assembly Instruction**

ITEM NO.: 8522GRY-1PW

Power Reclining Chair with Wireless Charger, Cooling Cup-Holder, Storage Arms, Speakers, LED Light and USB port

Back Rest are stored at the bottom of chair, please take out it for assembly hardware for assembly.

## Component list

| No | Drawing | Qty | Description    |
|----|---------|-----|----------------|
| A  |         | 1   | SEAT           |
| В  |         | 1   | BACK REST      |
| С  |         | 1   | PLUG WITH WIRE |