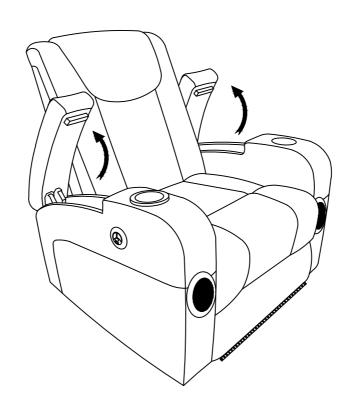

## **Assembly Instruction**

ITEM NO.: 8522GRY-1PW

Power Reclining Chair with Wireless Charger, Cooling Cup-Holder, Storage Arms, Speakers, LED Light and USB port



Back Rest are stored at the bottom of chair, please take out it for assembly hardware for assembly.

Note: Do not use power tools for assembly. Power tools increase the risk of over tightening which lead to splitting or cracking the wood.

## Component list

| No | Drawing | Qty | Description    |
|----|---------|-----|----------------|
| A  |         | 1   | SEAT           |
| В  |         | 1   | BACK REST      |
| С  |         | 1   | PLUG WITH WIRE |

Step #1



Step #2





## Care Instruction for Leather Furniture:

In order to maintain the original appearance of your Leather Furniture, please follow below simple care procedures:

- Avoid exposing furniture directly to sunlight or heating and air conditioning outlets. Sunlight and or exposure to heating and air conditioning outlets will fade/damage Leather.
- Vacuum or wipe with a soft cloth to remove dust.



For items use on wooden floor, hard surfaces or carpets, it is recommended to Install protective pads under all legs and supports to avoid/prevent from damages/scratches and discoloration.