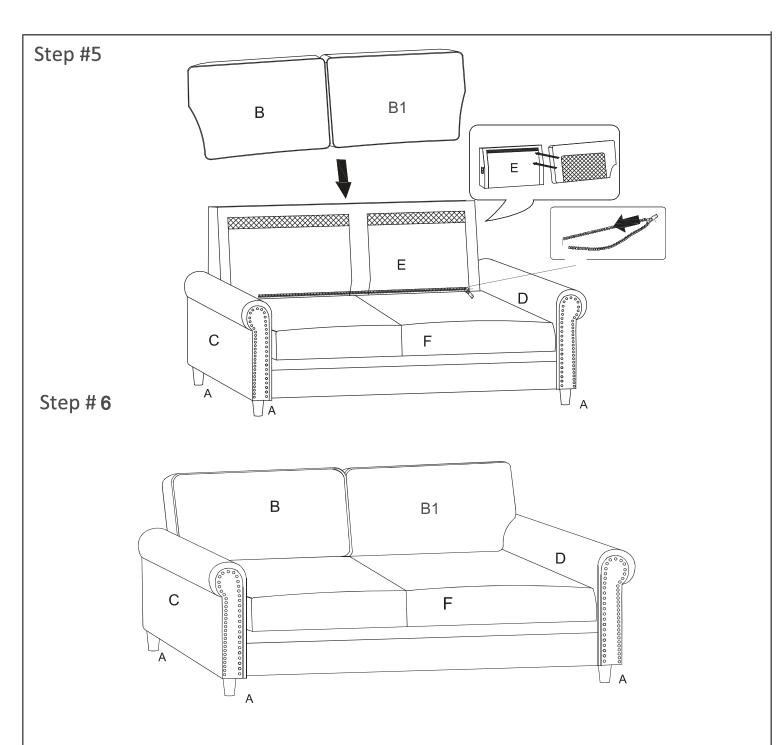

## **Assembly Instruction**

ITEM NO.: 9240GBR-3 SOFA

Legs, arms and back cushions are packed in the bottom of seat, please take out for assembly.

Note: Do not use power tools for assembly. Power tools increase the risk of over tightening which lead to splitting or cracking the wood.

## Component list

| No | Drawing | Qty | Description          |
|----|---------|-----|----------------------|
| А  |         | 4   | WOODEN LEG H:4.7INCH |
| В  |         | 1   | LSF BACK CUSHION     |
| B1 |         | 1   | RSF BACK CUSHION     |
| С  |         | 1   | LSF ARM              |
| D  |         | 1   | RSF ARM              |
| E  |         | 1   | BACK REST            |
| F  |         | 1   | SEAT                 |