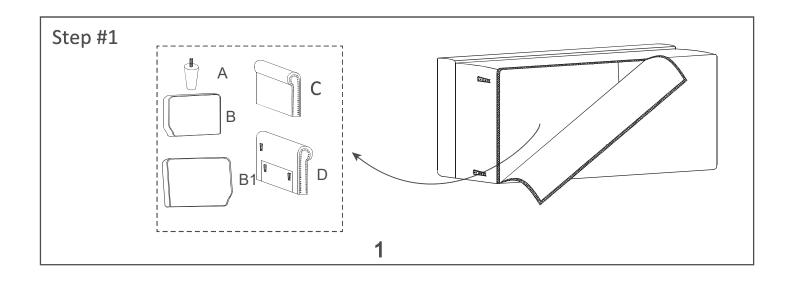

## **Assembly Instruction**

ITEM NO.: 9240GBR-3 SOFA

Legs, arms and back cushions are packed in the bottom of seat, please take out for assembly.

Note: Do not use power tools for assembly. Power tools increase the risk of over tightening which lead to splitting or cracking the wood.

## Component list

| No | Drawing | Qty | Description          |
|----|---------|-----|----------------------|
| А  |         | 4   | WOODEN LEG H:4.7INCH |
| В  |         | 1   | LSF BACK CUSHION     |
| B1 |         | 1   | RSF BACK CUSHION     |
| С  |         | 1   | LSF ARM              |
| D  |         | 1   | RSF ARM              |
| E  |         | 1   | BACK REST            |
| F  |         | 1   | SEAT                 |