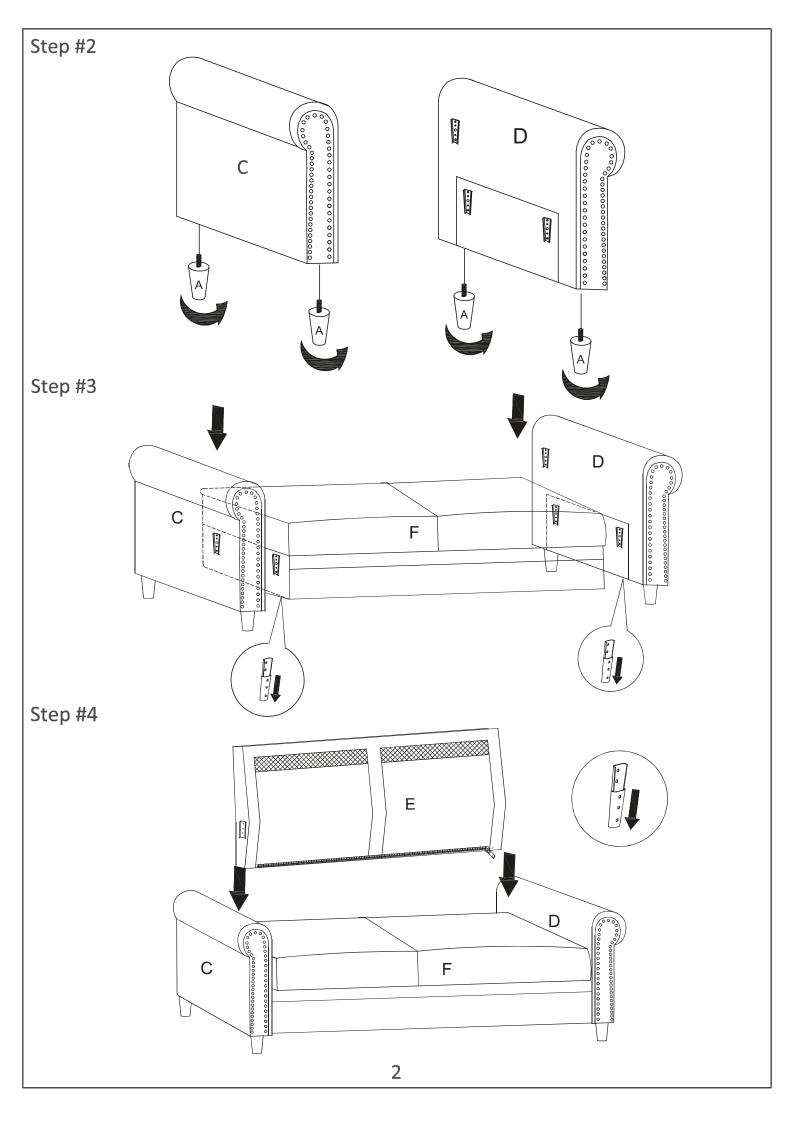

## **Assembly Instruction**

ITEM NO.: 9240GBR-3 SOFA

Legs, arms and back cushions are packed in the bottom of seat, please take out for assembly.

Note: Do not use power tools for assembly. Power tools increase the risk of over tightening which lead to splitting or cracking the wood.

## Component list

| No | Drawing | Qty | Description          |
|----|---------|-----|----------------------|
| А  |         | 4   | WOODEN LEG H:4.7INCH |
| В  |         | 1   | LSF BACK CUSHION     |
| B1 |         | 1   | RSF BACK CUSHION     |
| С  |         | 1   | LSF ARM              |
| D  |         | 1   | RSF ARM              |
| E  |         | 1   | BACK REST            |
| F  |         | 1   | SEAT                 |