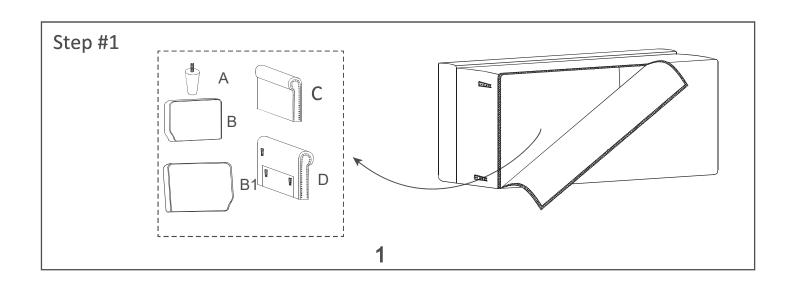

## **Assembly Instruction**

ITEM NO.: 9240DGY-3

SOFA

Legs, arms and back cushions are packed in the bottom of seat, please take out for assembly.

Note: Do not use power tools for assembly. Power tools increase the risk of over tightening which lead to splitting or cracking the wood.

## Component list

| No | Drawing                                                                                                                                                                                                                                                                                                                                                                                                                                                                                                                                                                                                                                                                                                                                                                                                                                                                                                                                                                                                                                                                                                                                                                                                                                                                                                                                                                                                                                                                                                                                                                                                                                                                                                                                                                                                                                                                                                                                                                                                                                                                                                                        | Qty | Description          |
|----|--------------------------------------------------------------------------------------------------------------------------------------------------------------------------------------------------------------------------------------------------------------------------------------------------------------------------------------------------------------------------------------------------------------------------------------------------------------------------------------------------------------------------------------------------------------------------------------------------------------------------------------------------------------------------------------------------------------------------------------------------------------------------------------------------------------------------------------------------------------------------------------------------------------------------------------------------------------------------------------------------------------------------------------------------------------------------------------------------------------------------------------------------------------------------------------------------------------------------------------------------------------------------------------------------------------------------------------------------------------------------------------------------------------------------------------------------------------------------------------------------------------------------------------------------------------------------------------------------------------------------------------------------------------------------------------------------------------------------------------------------------------------------------------------------------------------------------------------------------------------------------------------------------------------------------------------------------------------------------------------------------------------------------------------------------------------------------------------------------------------------------|-----|----------------------|
| А  |                                                                                                                                                                                                                                                                                                                                                                                                                                                                                                                                                                                                                                                                                                                                                                                                                                                                                                                                                                                                                                                                                                                                                                                                                                                                                                                                                                                                                                                                                                                                                                                                                                                                                                                                                                                                                                                                                                                                                                                                                                                                                                                                | 4   | WOODEN LEG H:4.7INCH |
| В  |                                                                                                                                                                                                                                                                                                                                                                                                                                                                                                                                                                                                                                                                                                                                                                                                                                                                                                                                                                                                                                                                                                                                                                                                                                                                                                                                                                                                                                                                                                                                                                                                                                                                                                                                                                                                                                                                                                                                                                                                                                                                                                                                | 1   | LSF BACK CUSHION     |
| B1 |                                                                                                                                                                                                                                                                                                                                                                                                                                                                                                                                                                                                                                                                                                                                                                                                                                                                                                                                                                                                                                                                                                                                                                                                                                                                                                                                                                                                                                                                                                                                                                                                                                                                                                                                                                                                                                                                                                                                                                                                                                                                                                                                | 1   | RSF BACK CUSHION     |
| С  |                                                                                                                                                                                                                                                                                                                                                                                                                                                                                                                                                                                                                                                                                                                                                                                                                                                                                                                                                                                                                                                                                                                                                                                                                                                                                                                                                                                                                                                                                                                                                                                                                                                                                                                                                                                                                                                                                                                                                                                                                                                                                                                                | 1   | LSF ARM              |
| D  |                                                                                                                                                                                                                                                                                                                                                                                                                                                                                                                                                                                                                                                                                                                                                                                                                                                                                                                                                                                                                                                                                                                                                                                                                                                                                                                                                                                                                                                                                                                                                                                                                                                                                                                                                                                                                                                                                                                                                                                                                                                                                                                                | 1   | RSF ARM              |
| Е  |                                                                                                                                                                                                                                                                                                                                                                                                                                                                                                                                                                                                                                                                                                                                                                                                                                                                                                                                                                                                                                                                                                                                                                                                                                                                                                                                                                                                                                                                                                                                                                                                                                                                                                                                                                                                                                                                                                                                                                                                                                                                                                                                | 1   | BACK REST            |
| F  | Date Date of the latest of the | 1   | SEAT                 |