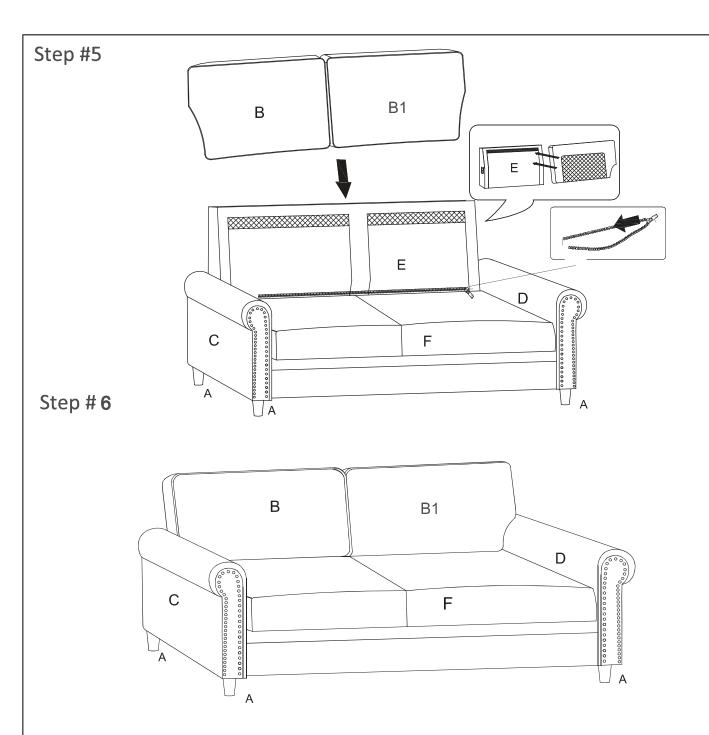

## **Assembly Instruction**

ITEM NO.: 9240DGY-3

SOFA

Legs, arms and back cushions are packed in the bottom of seat, please take out for assembly.

Note: Do not use power tools for assembly. Power tools increase the risk of over tightening which lead to splitting or cracking the wood.

## Component list

| No | Drawing                                                                                                                                                                                                                                                                                                                                                                                                                                                                                                                                                                                                                                                                                                                                                                                                                                                                                                                                                                                                                                                                                                                                                                                                                                                                                                                                                                                                                                                                                                                                                                                                                                                                                                                                                                                                                                                                                                                                                                                                                                                                                                                        | Qty | Description          |
|----|--------------------------------------------------------------------------------------------------------------------------------------------------------------------------------------------------------------------------------------------------------------------------------------------------------------------------------------------------------------------------------------------------------------------------------------------------------------------------------------------------------------------------------------------------------------------------------------------------------------------------------------------------------------------------------------------------------------------------------------------------------------------------------------------------------------------------------------------------------------------------------------------------------------------------------------------------------------------------------------------------------------------------------------------------------------------------------------------------------------------------------------------------------------------------------------------------------------------------------------------------------------------------------------------------------------------------------------------------------------------------------------------------------------------------------------------------------------------------------------------------------------------------------------------------------------------------------------------------------------------------------------------------------------------------------------------------------------------------------------------------------------------------------------------------------------------------------------------------------------------------------------------------------------------------------------------------------------------------------------------------------------------------------------------------------------------------------------------------------------------------------|-----|----------------------|
| А  |                                                                                                                                                                                                                                                                                                                                                                                                                                                                                                                                                                                                                                                                                                                                                                                                                                                                                                                                                                                                                                                                                                                                                                                                                                                                                                                                                                                                                                                                                                                                                                                                                                                                                                                                                                                                                                                                                                                                                                                                                                                                                                                                | 4   | WOODEN LEG H:4.7INCH |
| В  |                                                                                                                                                                                                                                                                                                                                                                                                                                                                                                                                                                                                                                                                                                                                                                                                                                                                                                                                                                                                                                                                                                                                                                                                                                                                                                                                                                                                                                                                                                                                                                                                                                                                                                                                                                                                                                                                                                                                                                                                                                                                                                                                | 1   | LSF BACK CUSHION     |
| B1 |                                                                                                                                                                                                                                                                                                                                                                                                                                                                                                                                                                                                                                                                                                                                                                                                                                                                                                                                                                                                                                                                                                                                                                                                                                                                                                                                                                                                                                                                                                                                                                                                                                                                                                                                                                                                                                                                                                                                                                                                                                                                                                                                | 1   | RSF BACK CUSHION     |
| С  |                                                                                                                                                                                                                                                                                                                                                                                                                                                                                                                                                                                                                                                                                                                                                                                                                                                                                                                                                                                                                                                                                                                                                                                                                                                                                                                                                                                                                                                                                                                                                                                                                                                                                                                                                                                                                                                                                                                                                                                                                                                                                                                                | 1   | LSF ARM              |
| D  |                                                                                                                                                                                                                                                                                                                                                                                                                                                                                                                                                                                                                                                                                                                                                                                                                                                                                                                                                                                                                                                                                                                                                                                                                                                                                                                                                                                                                                                                                                                                                                                                                                                                                                                                                                                                                                                                                                                                                                                                                                                                                                                                | 1   | RSF ARM              |
| Е  |                                                                                                                                                                                                                                                                                                                                                                                                                                                                                                                                                                                                                                                                                                                                                                                                                                                                                                                                                                                                                                                                                                                                                                                                                                                                                                                                                                                                                                                                                                                                                                                                                                                                                                                                                                                                                                                                                                                                                                                                                                                                                                                                | 1   | BACK REST            |
| F  | Date Date of the latest of the | 1   | SEAT                 |