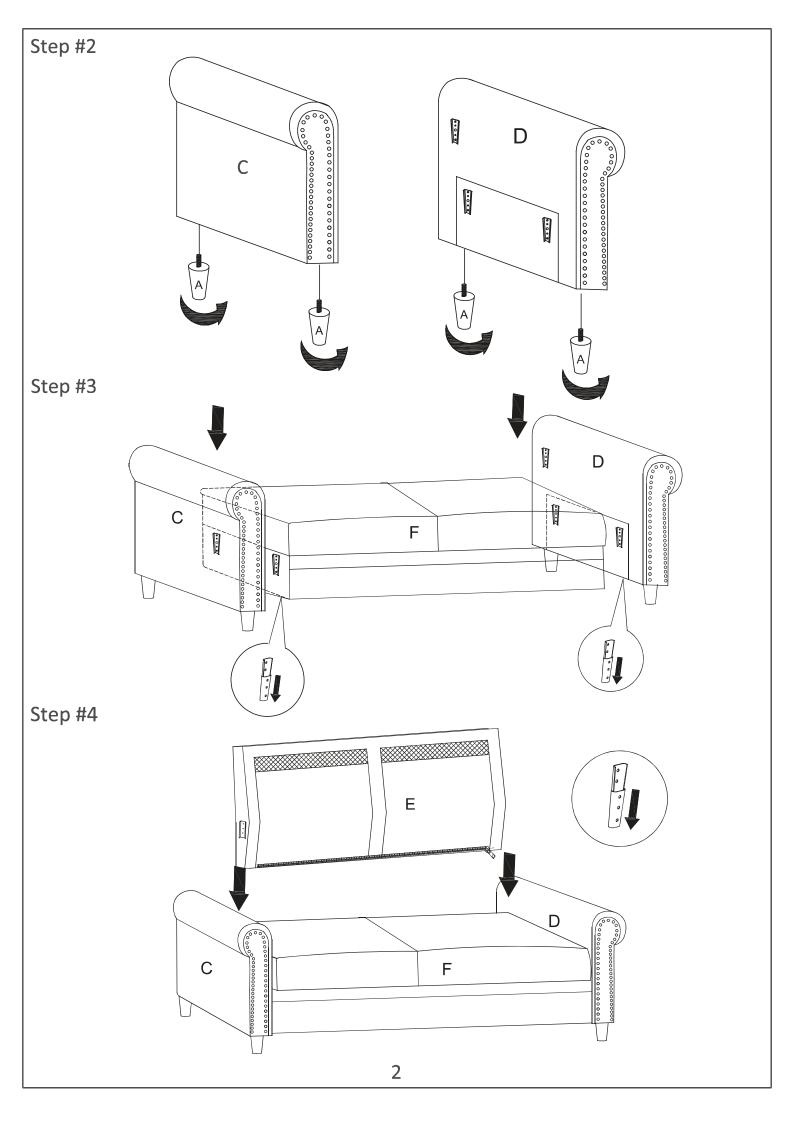

## **Assembly Instruction**

ITEM NO.: 9240DGY-3

SOFA

Legs, arms and back cushions are packed in the bottom of seat, please take out for assembly.

Note: Do not use power tools for assembly. Power tools increase the risk of over tightening which lead to splitting or cracking the wood.

## Component list

| No | Drawing                                                                                                                                                                                                                                                                                                                                                                                                                                                                                                                                                                                                                                                                                                                                                                                                                                                                                                                                                                                                                                                                                                                                                                                                                                                                                                                                                                                                                                                                                                                                                                                                                                                                                                                                                                                                                                                                                                                                                                                                                                                                                                                        | Qty | Description          |
|----|--------------------------------------------------------------------------------------------------------------------------------------------------------------------------------------------------------------------------------------------------------------------------------------------------------------------------------------------------------------------------------------------------------------------------------------------------------------------------------------------------------------------------------------------------------------------------------------------------------------------------------------------------------------------------------------------------------------------------------------------------------------------------------------------------------------------------------------------------------------------------------------------------------------------------------------------------------------------------------------------------------------------------------------------------------------------------------------------------------------------------------------------------------------------------------------------------------------------------------------------------------------------------------------------------------------------------------------------------------------------------------------------------------------------------------------------------------------------------------------------------------------------------------------------------------------------------------------------------------------------------------------------------------------------------------------------------------------------------------------------------------------------------------------------------------------------------------------------------------------------------------------------------------------------------------------------------------------------------------------------------------------------------------------------------------------------------------------------------------------------------------|-----|----------------------|
| А  |                                                                                                                                                                                                                                                                                                                                                                                                                                                                                                                                                                                                                                                                                                                                                                                                                                                                                                                                                                                                                                                                                                                                                                                                                                                                                                                                                                                                                                                                                                                                                                                                                                                                                                                                                                                                                                                                                                                                                                                                                                                                                                                                | 4   | WOODEN LEG H:4.7INCH |
| В  |                                                                                                                                                                                                                                                                                                                                                                                                                                                                                                                                                                                                                                                                                                                                                                                                                                                                                                                                                                                                                                                                                                                                                                                                                                                                                                                                                                                                                                                                                                                                                                                                                                                                                                                                                                                                                                                                                                                                                                                                                                                                                                                                | 1   | LSF BACK CUSHION     |
| B1 |                                                                                                                                                                                                                                                                                                                                                                                                                                                                                                                                                                                                                                                                                                                                                                                                                                                                                                                                                                                                                                                                                                                                                                                                                                                                                                                                                                                                                                                                                                                                                                                                                                                                                                                                                                                                                                                                                                                                                                                                                                                                                                                                | 1   | RSF BACK CUSHION     |
| С  |                                                                                                                                                                                                                                                                                                                                                                                                                                                                                                                                                                                                                                                                                                                                                                                                                                                                                                                                                                                                                                                                                                                                                                                                                                                                                                                                                                                                                                                                                                                                                                                                                                                                                                                                                                                                                                                                                                                                                                                                                                                                                                                                | 1   | LSF ARM              |
| D  |                                                                                                                                                                                                                                                                                                                                                                                                                                                                                                                                                                                                                                                                                                                                                                                                                                                                                                                                                                                                                                                                                                                                                                                                                                                                                                                                                                                                                                                                                                                                                                                                                                                                                                                                                                                                                                                                                                                                                                                                                                                                                                                                | 1   | RSF ARM              |
| Е  |                                                                                                                                                                                                                                                                                                                                                                                                                                                                                                                                                                                                                                                                                                                                                                                                                                                                                                                                                                                                                                                                                                                                                                                                                                                                                                                                                                                                                                                                                                                                                                                                                                                                                                                                                                                                                                                                                                                                                                                                                                                                                                                                | 1   | BACK REST            |
| F  | Date Date of the latest of the | 1   | SEAT                 |