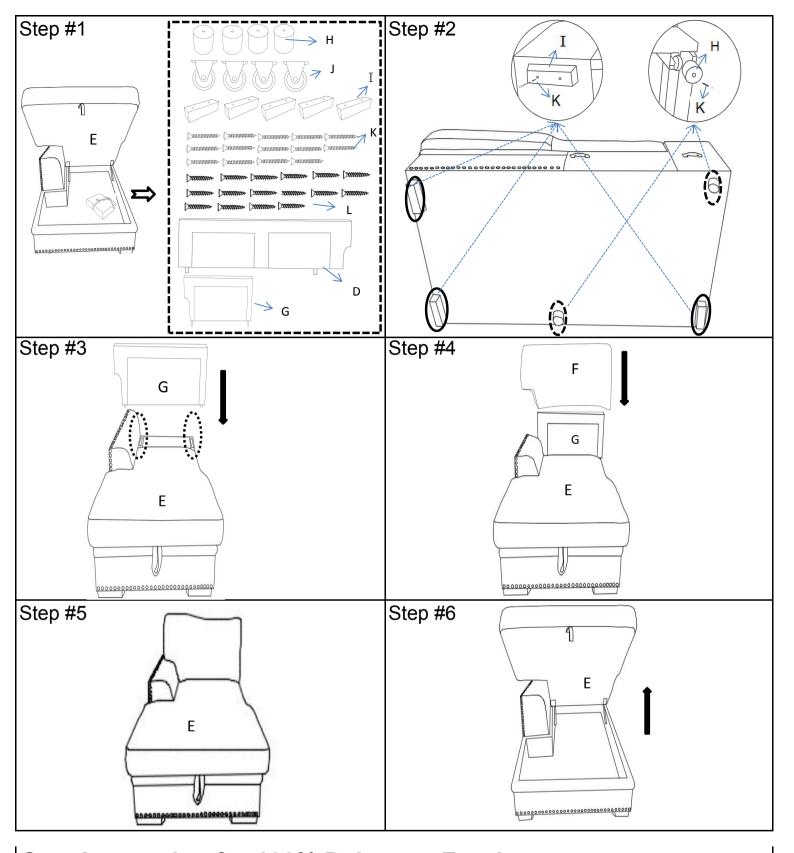

## **Assembly Instruction ITEM NO.:9468DG-LC** (1/2)LSF Chaise w/ Storage

Legs and hardware and backrests are stored in chaise storage, please take out for assembly.

Note: Do not use power tools for assembly. Power tools increase the risk of over tightening which lead to spliting or cracking the wood

Component list

| Component list . |                                                                                                                                                                                                                                                                                                                                                                                                                                                                                                                                                                                                                                                                                                                                                                                                                                                                                                                                                                                                                                                                                                                                                                                                                                                                                                                                                                                                                                                                                                                                                                                                                                                                                                                                                                                                                                                                                                                                                                                                                                                                                                                                |                                   |             |
|------------------|--------------------------------------------------------------------------------------------------------------------------------------------------------------------------------------------------------------------------------------------------------------------------------------------------------------------------------------------------------------------------------------------------------------------------------------------------------------------------------------------------------------------------------------------------------------------------------------------------------------------------------------------------------------------------------------------------------------------------------------------------------------------------------------------------------------------------------------------------------------------------------------------------------------------------------------------------------------------------------------------------------------------------------------------------------------------------------------------------------------------------------------------------------------------------------------------------------------------------------------------------------------------------------------------------------------------------------------------------------------------------------------------------------------------------------------------------------------------------------------------------------------------------------------------------------------------------------------------------------------------------------------------------------------------------------------------------------------------------------------------------------------------------------------------------------------------------------------------------------------------------------------------------------------------------------------------------------------------------------------------------------------------------------------------------------------------------------------------------------------------------------|-----------------------------------|-------------|
| Label            | Picture                                                                                                                                                                                                                                                                                                                                                                                                                                                                                                                                                                                                                                                                                                                                                                                                                                                                                                                                                                                                                                                                                                                                                                                                                                                                                                                                                                                                                                                                                                                                                                                                                                                                                                                                                                                                                                                                                                                                                                                                                                                                                                                        | Description                       | QTY(pc)     |
| E                | Inches programme and programme | Chaise Seat                       | 1           |
| F                |                                                                                                                                                                                                                                                                                                                                                                                                                                                                                                                                                                                                                                                                                                                                                                                                                                                                                                                                                                                                                                                                                                                                                                                                                                                                                                                                                                                                                                                                                                                                                                                                                                                                                                                                                                                                                                                                                                                                                                                                                                                                                                                                | Back Cushion                      | 1           |
| G                |                                                                                                                                                                                                                                                                                                                                                                                                                                                                                                                                                                                                                                                                                                                                                                                                                                                                                                                                                                                                                                                                                                                                                                                                                                                                                                                                                                                                                                                                                                                                                                                                                                                                                                                                                                                                                                                                                                                                                                                                                                                                                                                                | Back Rest                         | 1           |
| Н                |                                                                                                                                                                                                                                                                                                                                                                                                                                                                                                                                                                                                                                                                                                                                                                                                                                                                                                                                                                                                                                                                                                                                                                                                                                                                                                                                                                                                                                                                                                                                                                                                                                                                                                                                                                                                                                                                                                                                                                                                                                                                                                                                | Round Plastic leg<br>φ1.96"*1.96" | 4           |
| I                |                                                                                                                                                                                                                                                                                                                                                                                                                                                                                                                                                                                                                                                                                                                                                                                                                                                                                                                                                                                                                                                                                                                                                                                                                                                                                                                                                                                                                                                                                                                                                                                                                                                                                                                                                                                                                                                                                                                                                                                                                                                                                                                                | Plastic Leg<br>7.08"*1.96"*1.96"  | 5           |
| J                |                                                                                                                                                                                                                                                                                                                                                                                                                                                                                                                                                                                                                                                                                                                                                                                                                                                                                                                                                                                                                                                                                                                                                                                                                                                                                                                                                                                                                                                                                                                                                                                                                                                                                                                                                                                                                                                                                                                                                                                                                                                                                                                                | Caster                            | 4           |
| К                |                                                                                                                                                                                                                                                                                                                                                                                                                                                                                                                                                                                                                                                                                                                                                                                                                                                                                                                                                                                                                                                                                                                                                                                                                                                                                                                                                                                                                                                                                                                                                                                                                                                                                                                                                                                                                                                                                                                                                                                                                                                                                                                                | Screw<br>φ0.15"*1.96"             | 14          |
| L                | Junior                                                                                                                                                                                                                                                                                                                                                                                                                                                                                                                                                                                                                                                                                                                                                                                                                                                                                                                                                                                                                                                                                                                                                                                                                                                                                                                                                                                                                                                                                                                                                                                                                                                                                                                                                                                                                                                                                                                                                                                                                                                                                                                         | Screw<br>φ0.15"*0.98"             | 16          |
|                  |                                                                                                                                                                                                                                                                                                                                                                                                                                                                                                                                                                                                                                                                                                                                                                                                                                                                                                                                                                                                                                                                                                                                                                                                                                                                                                                                                                                                                                                                                                                                                                                                                                                                                                                                                                                                                                                                                                                                                                                                                                                                                                                                |                                   | Page 1 of 2 |