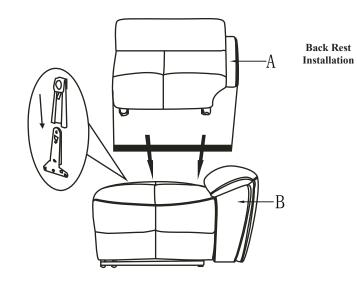

## **COMPONENT LIST (CHAIR)**

| NO. | DRAWING | QTY  | DESCRIPTION |
|-----|---------|------|-------------|
| Α   |         | 1 PC | BACK REST   |
| В   |         | 1 PC | SEAT        |

STEP#1

STEP#2