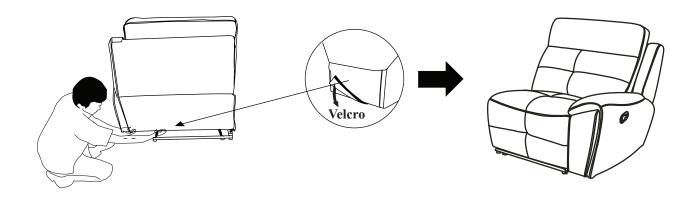

## Assembly Instruction RSF Reclining Chair ITEM NO: 9469DBR-RR

NOTE: Do not use power tools for assembly. Power tools increase the risk of over tightening which leads to splitting or cracking the wood.

## **COMPONENT LIST (CHAIR)**

| NO. | DRAWING | QTY  | DESCRIPTION |
|-----|---------|------|-------------|
| Α   |         | 1 PC | BACK REST   |
| В   |         | 1 PC | SEAT        |

STEP#1



STEP#2



## STEP#3

Connect each piece.



## CARE INSTRUCTION FOR POLYESTER:

In order to maintain the original appearance of your polyester furniture, please follow below simple care procedure :

- Avoid exposing furniture directly to sunlight or heating and air conditioning outlets. Exposure to sunlight or heating and air conditioning outlets will fade/damage polyester.
- Wipe gently with a damp soft cloth to remove dust, dirt and any grime build up.