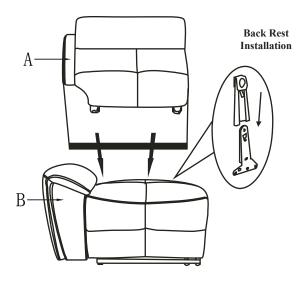

## **COMPONENT LIST (CHAIR)**

| NO. | DRAWING | QTY  | DESCRIPTION |
|-----|---------|------|-------------|
| A   |         | 1 PC | BACK REST   |
| В   |         | 1 PC | SEAT        |

STEP#2

## STEP#3

Connect each piece.