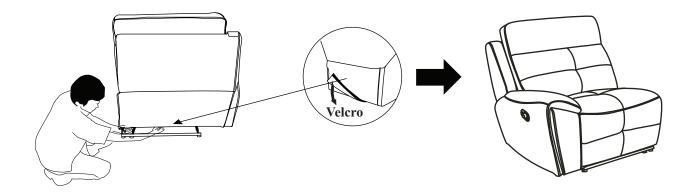

## Assembly Instruction LSF Reclining Chair ITEM NO: 9469DBR-LR

NOTE: Do not use power tools for assembly. Power tools increase the risk of over tightening which leads to splitting or cracking the wood.

## **COMPONENT LIST (CHAIR)**

| NO. | DRAWING | QTY  | DESCRIPTION |
|-----|---------|------|-------------|
| A   |         | 1 PC | BACK REST   |
| В   |         | 1 PC | SEAT        |



STEP#2



## STEP#3

Connect each piece.



## CARE INSTRUCTION FOR POLYESTER:

In order to maintain the original appearance of your polyester furniture, please follow below simple care procedure :

- Avoid exposing furniture directly to sunlight or heating and air conditioning outlets. Exposure to sunlight or heating and air conditioning outlets will fade/damage polyester.
- Wipe gently with a damp soft cloth to remove dust, dirt and any grime build up.