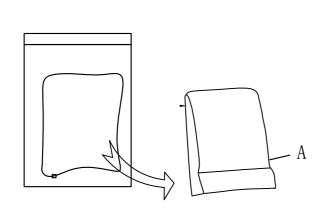

Step1. Console back rest is stored in plastic bag at the bottom of console. Please take out for assembly.

Step2. Align the male brackets at the back onto the the seat, insert and push to the end, make sure the brackets are secured in position.