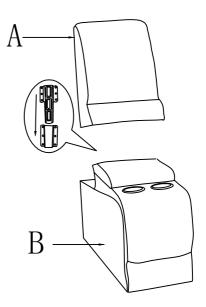

Step1. Console back rest is stored in plastic bag at the bottom of console. Please take out for assembly.

Step2. Align the male brackets at the back onto the the seat, insert and push to the end, make sure the brackets are secured in position.

Step 3. Completed.