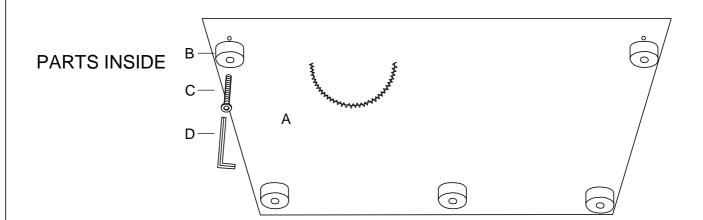

## **ASSEMBLY INSTRUCTION**

ITEM NO: 9277VR-RC RSF CHAISE

LEGS AND HARDWARE ARE STORED IN THE BOTTOM OF THE SEAT, PLEASE TAKE OUT FOR ASSEMBLY.

| NC | ). | PARTS LIST | QTY | DESCRIPTION |
|----|----|------------|-----|-------------|
| A  |    |            | 1   | RSF CHAISE  |

| NO. | HARDWARE LIST                          | QTY | DESCRIPTION |
|-----|----------------------------------------|-----|-------------|
| В   | 80*80*50mm                             | 5   | WOODEN LEGS |
| С   | @);;;;;;;;;;;;;;;;;;;;;;;;;;;;;;;;;;;; | 5   | BOLT        |
| D   | M5*100*38mm                            | 1   | ALLEN KEY   |