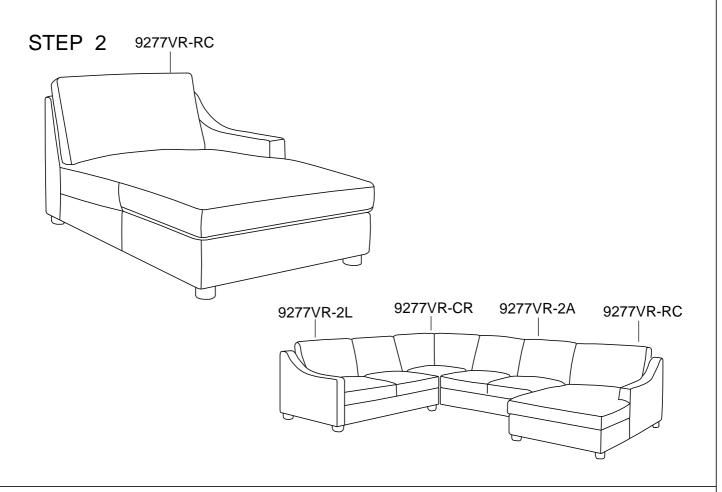

## **ASSEMBLY INSTRUCTION**

ITEM NO: 9277VR-RC RSF CHAISE

LEGS AND HARDWARE ARE STORED IN THE BOTTOM OF THE SEAT, PLEASE TAKE OUT FOR ASSEMBLY.

| NC | ). | PARTS LIST | QTY | DESCRIPTION |
|----|----|------------|-----|-------------|
| A  |    |            | 1   | RSF CHAISE  |

| NO. | HARDWARE LIST                          | QTY | DESCRIPTION |
|-----|----------------------------------------|-----|-------------|
| В   | 80*80*50mm                             | 5   | WOODEN LEGS |
| С   | @);;;;;;;;;;;;;;;;;;;;;;;;;;;;;;;;;;;; | 5   | BOLT        |
| D   | M5*100*38mm                            | 1   | ALLEN KEY   |

MADE IN VIETNAM Page: 1/2



## **ASSEMBLY INSTRUCTION**

ITEM NO: 9277VR-RC RSF CHAISE

## STEP 1





## CARE INSTRUCTION FOR FABRIC FURNITURE

In order to maintain the original appearance of your fabric funiture, please follow below simple care procedures.

°Avoid exposing furniture directly to sunlight or heating and air conditioning outlets. Exposure to sunlight or heating and air conditioning outlets will fade/damage fabric.

°Wipe gently with a damp soft cloth to remove dust, dirt and any grime build up.

MADE IN VIETNAM Page: 2/2