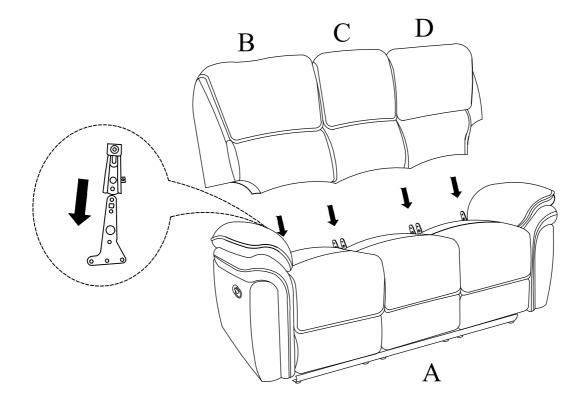

## **Assembly Instruction**

ITEM No.: 8517GRY-3 Double Reclining Sofa

Back Rest are stored at the bottom of sofa, please take out it for assembly hardware for assembly.

Note: Do not use power tools for assembly. Power tools increase the risk of over tightening which lead to splitting or cracking the wood.

## Component list

| No | Drawing | Qty | Description      |
|----|---------|-----|------------------|
| Α  |         | 1   | SEAT             |
| В  |         | 1   | LSF BACK REST    |
| С  |         | 1   | MIDDLE BACK REST |
| D  |         | 1   | RSF BACK REST    |