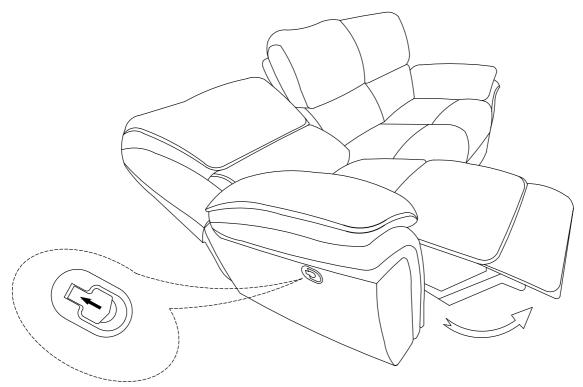

## **Assembly Instruction**

ITEM No.: 8517GRY-3 Double Reclining Sofa



Back Rest are stored at the bottom of sofa, please take out it for assembly hardware for assembly.

Note: Do not use power tools for assembly. Power tools increase the risk of over tightening which lead to splitting or cracking the wood.

## Component list

| No | Drawing | Qty | Description      |
|----|---------|-----|------------------|
| Α  |         | 1   | SEAT             |
| В  |         | 1   | LSF BACK REST    |
| С  |         | 1   | MIDDLE BACK REST |
| D  |         | 1   | RSF BACK REST    |



Step #2



Pull to recline the chair



## Care Instruction for Polished Microfiber Furniture:

In order to maintain the original appearance of your Polished Microfiber Furniture, please follow below simple care procedures:

- Avoid exposing furniture directly to sunlight or heating and air conditioning outlets. Sunlight and or exposure to heating and air conditioning outlets will fade/damage Polished Microfiber.
- · Vacuum or wipe with a soft cloth to remove dust.



For items use on wooden floor, hard surfaces or carpets, it is recommended to Install protective pads under all legs and supports to avoid/prevent from damages/scratches and discoloration.