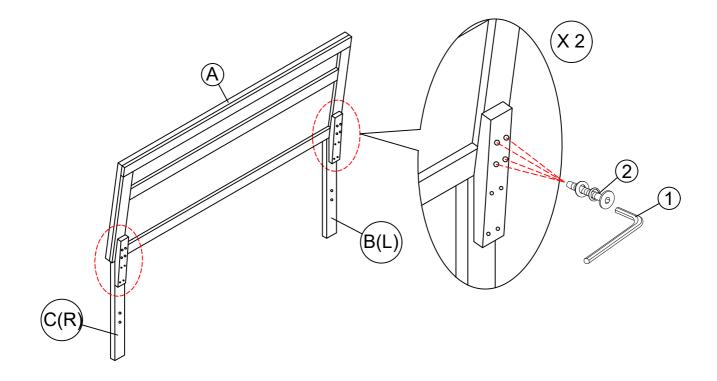

| 1        |  |
|                          |        |                   |          | 2  | -Spring Washer<br>-Flat Washer | M6-1.0 x 45mm<br>Ø1/4" x 7/32" x 7/16" x 0.06"<br>Ø1/4" x 1/4" x 3/4" x 0.04"<br>RE PACKED IN 1444/K-1 FOR AS |                   |          |  |
| B(L)                     |        | LSF Headboard Leg | 1        |    |                                |                                                                                                               | 6000000<br>SEMBLY | 8        |  |
| C(R)                     | ľ      | RSF Headboard Leg | 1        |    |                                |                                                                                                               |                   |          |  |

STEP 1



MADE IN MALAYSIA