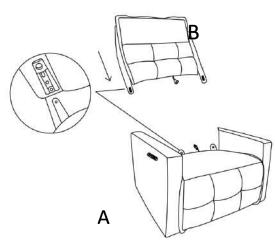

## **Component list**

| No | Drawing | Qty | Description  |
|----|---------|-----|--------------|
| A  |         | 1   | Seat         |
| В  | Ê       | 1   | Back Rest    |
| С  |         | 1   | Adaptor/Plug |

Step #1