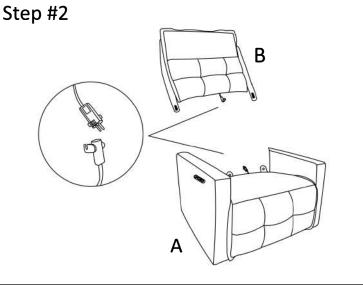

## **ASSEMBLY INSTRUCTION**

ITEM NO: 9444HMP-1PWH Power Reclining Chair with Power headrest



NOTE: Do not use power tools for assembly. The use of power tools increases the risk of over-tightening, which can result in wood splitting or cracking.



## **Component list**

| No | Drawing | Qty | Description  |
|----|---------|-----|--------------|
| A  |         | 1   | Seat         |
| В  | Ê       | 1   | Back Rest    |
| С  |         | 1   | Adaptor/Plug |

Step #1







## **Care Instruction for Textured Polyester Furniture:**

In order to maintain the original appearance of your textured polyester Furniture, please follow below simple care procedures:

- Avoid exposing furniture directly to sunlight or heating and air conditioning outlets. Sunlight and or exposure to heating and air conditioning outlets will fade/damage textured polyester.
- Vacuum or wipe with a soft cloth to remove dust.
- Hardware may loosen over time. Periodically check to make sure all connection are tight, Re-tighten if necessary.



For items use on wooden floor, hard surfaces or carpets, it is recommended to Install protective pads under all legs and supports to avoid/prevent from damages/scratches and discoloration.