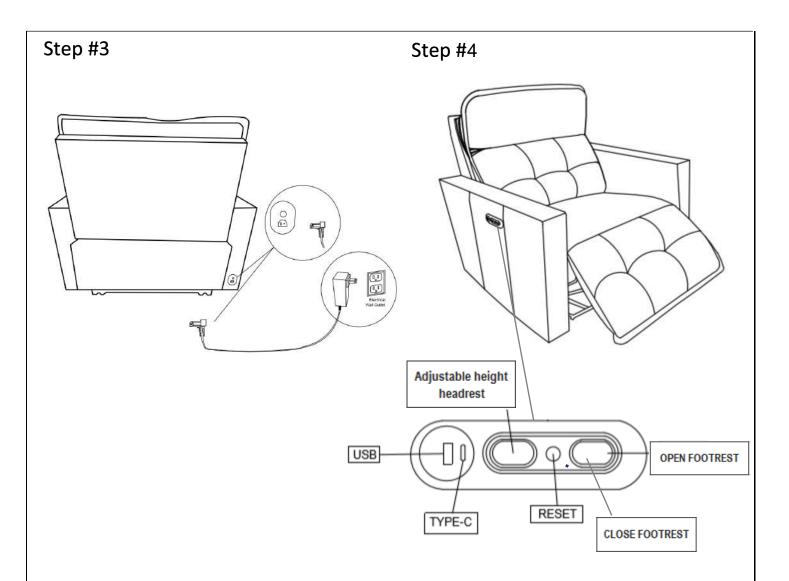

## **ASSEMBLY INSTRUCTION**

ITEM NO: 9444HMP-1PWH Power Reclining Chair with Power headrest



NOTE: Do not use power tools for assembly. The use of power tools increases the risk of over-tightening, which can result in wood splitting or cracking.



## **Component list**

| No | Drawing | Qty | Description  |
|----|---------|-----|--------------|
| A  |         | 1   | Seat         |
| В  | Ê       | 1   | Back Rest    |
| С  |         | 1   | Adaptor/Plug |

Step #1







## **Care Instruction for Textured Polyester Furniture:**

In order to maintain the original appearance of your textured polyester Furniture, please follow below simple care procedures:

- Avoid exposing furniture directly to sunlight or heating and air conditioning outlets. Sunlight and or exposure to heating and air conditioning outlets will fade/damage textured polyester.
- Vacuum or wipe with a soft cloth to remove dust.
- Hardware may loosen over time. Periodically check to make sure all connection are tight, Re-tighten if necessary.



For items use on wooden floor, hard surfaces or carpets, it is recommended to Install protective pads under all legs and supports to avoid/prevent from damages/scratches and discoloration.