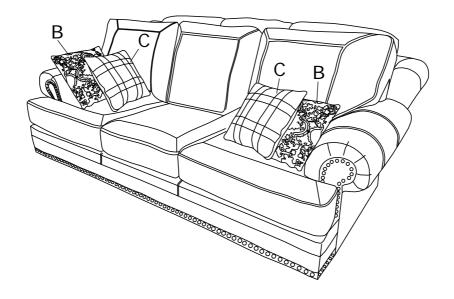

# **ASSEMBLING INSTRUCTION**

ITEM NO: 9260DB-3/9260MS-3 SOFA

LEGS ARE STORED IN THE BOTTOM OF THE SEAT, PLEASE TAKE OUT FOR ASSEMBLY.

| NO. | PARTS LIST | QTY | DESCRIPTION |
|-----|------------|-----|-------------|
| A   |            | 1   | SOFA        |
| В   |            | 2   | GEOMETRIC   |
| С   |            | 2   | PLAID       |