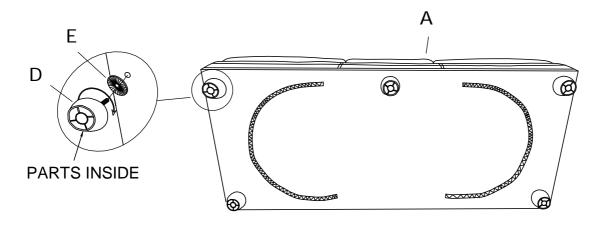

# **ASSEMBLING INSTRUCTION**

ITEM NO: 9260DB-3/9260MS-3 SOFA

LEGS ARE STORED IN THE BOTTOM OF THE SEAT, PLEASE TAKE OUT FOR ASSEMBLY.

| NO. | PARTS LIST | QTY | DESCRIPTION |
|-----|------------|-----|-------------|
| A   |            | 1   | SOFA        |
| В   |            | 2   | GEOMETRIC   |
| С   |            | 2   | PLAID       |

| NO. | HARDWARE LIST | QTY | DESCRIPTION    |
|-----|---------------|-----|----------------|
| D   | (Ø110*75mmH)  | 5   | PLASTIC LEGS   |
| E   | (ø 1.89")     | 5   | PLASTIC WASHER |

MADE IN VIETNAM Page: 1/2